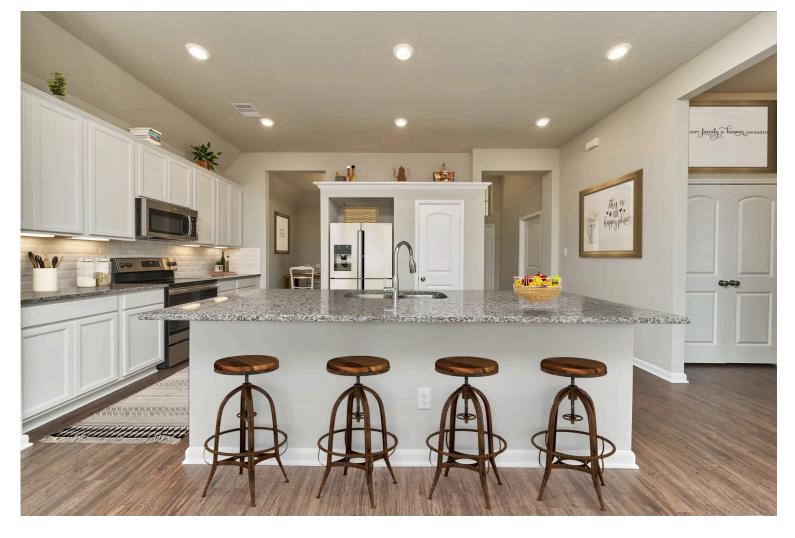

## The 1613 South Pointe Community

Some images shown may be from a previously built Stylecraft home of similar design. Actual options, colors, and selections may vary. Contact us for details!

Our most popular floor plan! This charming 3 bedroom, 2 bath home is known for its intelligent use of space and now features an even more open living area. The large kitchen granite-topped island opens up to your living room to provide a cozy flow throughout the home. Your dining room features the most charming front window you'll ever see, which is accented by your gorgeous front elevation. Featuring large walk-in closets, luxury flooring, and volume ceilings - the 1613 certainly delivers when it comes to affordable luxury.

## The 1613 <u>South Pointe Community</u>