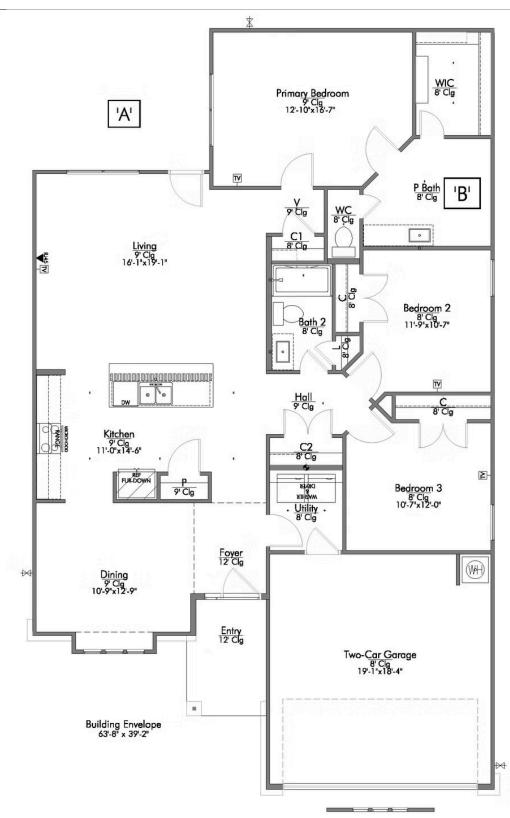

## The 1613 South Pointe Community

Some images shown may be from a previously built Stylecraft home of similar design. Actual options, colors, and selections may vary. Contact us for details!

Our most popular floor plan! This charming 3 bedroom, 2 bath home is known for its intelligent use of space and now features an even more open living area. The large kitchen granite-topped island opens up to your living room to provide a cozy flow throughout the home. Your dining room features the most charming front window you'll ever see, which is accented by your gorgeous front elevation. Featuring large walk-in closets, luxury flooring, and volume ceilings - the 1613 certainly delivers when it comes to affordable luxury.

## The 1613 <u>South Pointe Community</u>