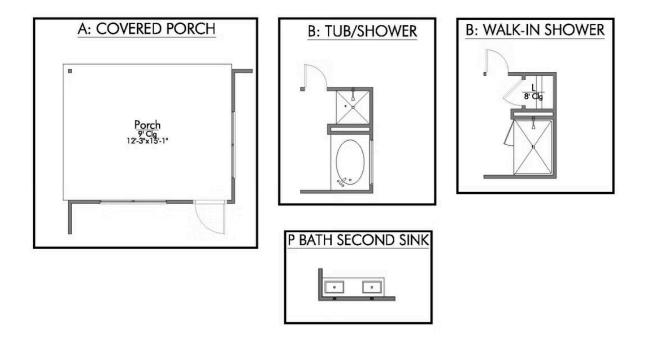

## The 1613 South Pointe Community

Some images shown may be from a previously built Stylecraft home of similar design. Actual options, colors, and selections may vary. Contact us for details!

Our most popular floor plan! This charming 3 bedroom, 2 bath home is known for its intelligent use of space and now features an even more open living area. The large kitchen granite-topped island opens up to your living room to provide a cozy flow throughout the home. Your dining room features the most charming front window you'll ever see, which is accented by your gorgeous front elevation. Featuring large walk-in closets, luxury flooring, and volume ceilings - the 1613 certainly delivers when it comes to affordable luxury.

## The 1613 <u>South Pointe Community</u>