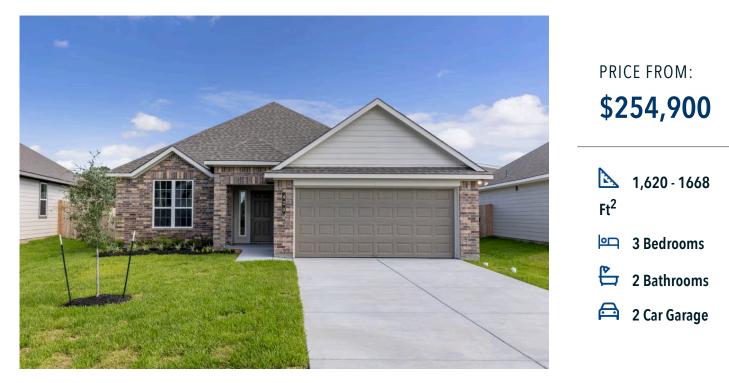

## The 1613 South Pointe Community

Some images shown may be from a previously built Stylecraft home of similar design. Actual options, colors, and selections may vary. Contact us for details!

Our most popular floor plan! This charming 3 bedroom, 2 bath home is known for its intelligent use of space and now features an even more open living area. The large kitchen granite-topped island opens up to your living room to provide a cozy flow throughout the home. Your dining room features the most charming front window you'll ever see, which is accented by your gorgeous front elevation. Featuring large walk-in closets, luxury flooring, and volume ceilings - the 1613 certainly delivers when it comes to affordable luxury.

## The 1613 <u>South Pointe Community</u>