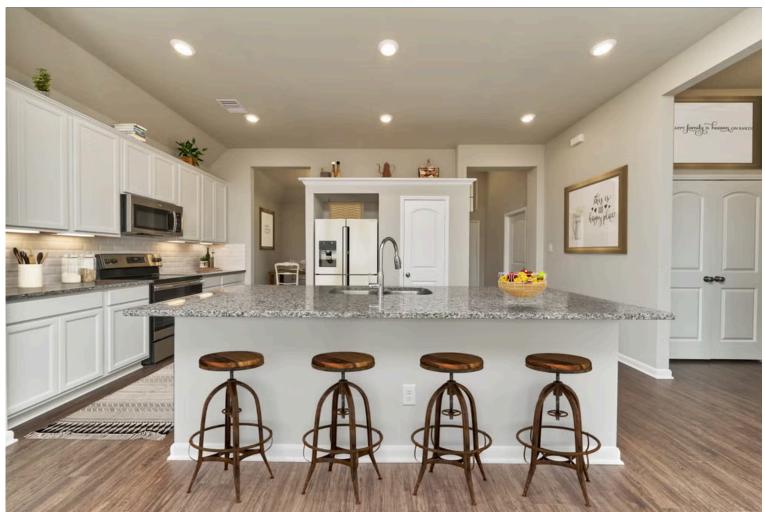

Our most popular floor plan! This charming 3 bedroom, 2 bath home is known for its intelligent use of space and now features an even more open living area. The large kitchen granite-topped island opens up to your living room to provide a cozy flow throughout the home. Your dining room features the most charming front window you'll ever see, which is accented by your gorgeous front elevation. Featuring large walk-in closets, luxury flooring, and volume ceilings – the 1613 certainly delivers when it comes to affordable luxury.

Additional options included: Stainless steel appliances, a decorative tile backsplash, kitchen is prewired for pendant lighting, additional LED recessed lighting, and a dual primary bathroom vanity