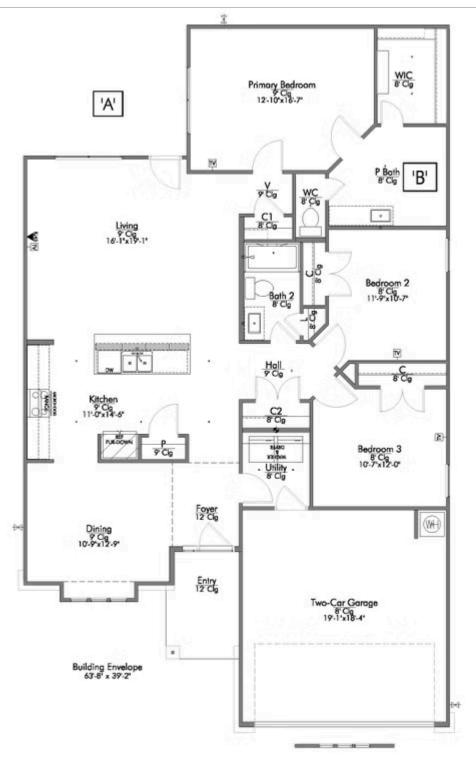

Our most popular floor plan! This charming 3 bedroom, 2 bath home is known for its intelligent use of space and now features an even more open living area. The large kitchen granite-topped island opens up to your living room to provide a cozy flow throughout the home. Your dining room features the most charming front window you'll ever see, which is accented by your gorgeous front elevation. Featuring large walk-in closets, luxury flooring, and volume ceilings – the 1613 certainly delivers when it comes to affordable luxury.

Additional options included: Stainless steel appliances, a decorative tile backsplash, kitchen is prewired for pendant lighting, additional LED recessed lighting, and a dual primary bathroom vanity