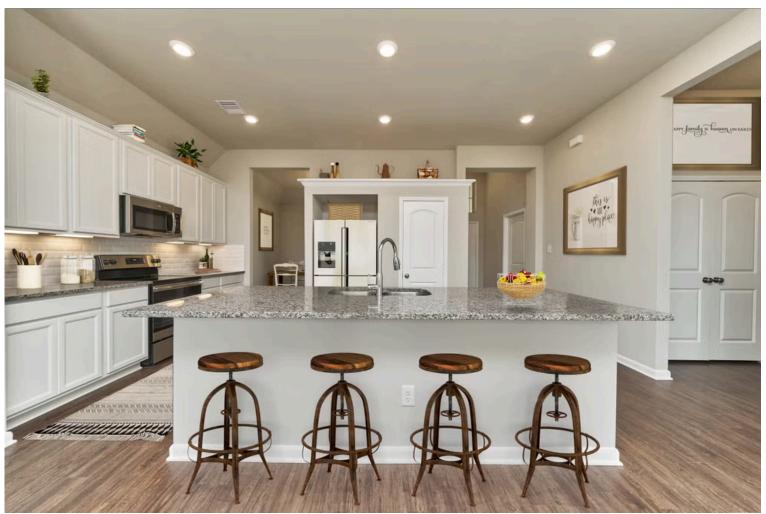

Our most popular floor plan! This charming 3 bedroom, 2 bath home is known for its intelligent use of space and now features an even more open living area. The large kitchen granite-topped island opens up to your living room to provide a cozy flow throughout the home. Your dining room features the most charming front window you'll ever see, which is accented by your gorgeous front elevation. Featuring large walk-in closets, luxury flooring, and volume ceilings – the 1613 certainly delivers when it comes to affordable luxury.