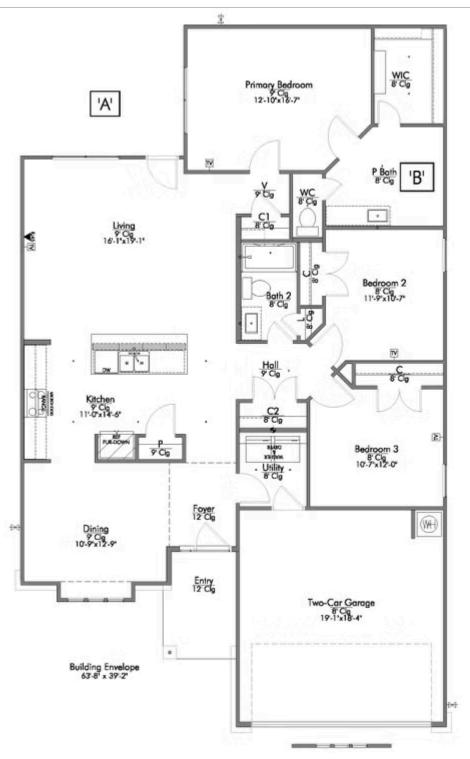

## 2020 Meridian Loop

TEMPLE, TX 76504

Our most popular floor plan! This charming 3 bedroom, 2 bath home is known for its intelligent use of space and now features an even more open living area. The large kitchen granite-topped island opens up to your living room to provide a cozy flow throughout the home. Your dining room features the most charming front window you'll ever see, which is accented by your gorgeous front elevation. Featuring large walk-in closets, luxury flooring, and volume ceilings – the 1613 certainly delivers when it comes to affordable luxury.