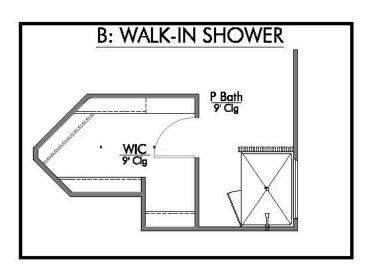

## The 1651 South Pointe Community

Some images shown may be from a previously built Stylecraft home of similar design. Actual options, colors, and selections may vary. Contact us for details!

This four-bedroom, two bath home is a great option for those looking for more bedrooms without a second story! You won't believe your eyes as you walk into the great space that is the open concept living room, dining room, and kitchen. With all of its wonderful features, to include walk-in closets, granite countertops, and corner kitchen with island, you are sure to love this home!