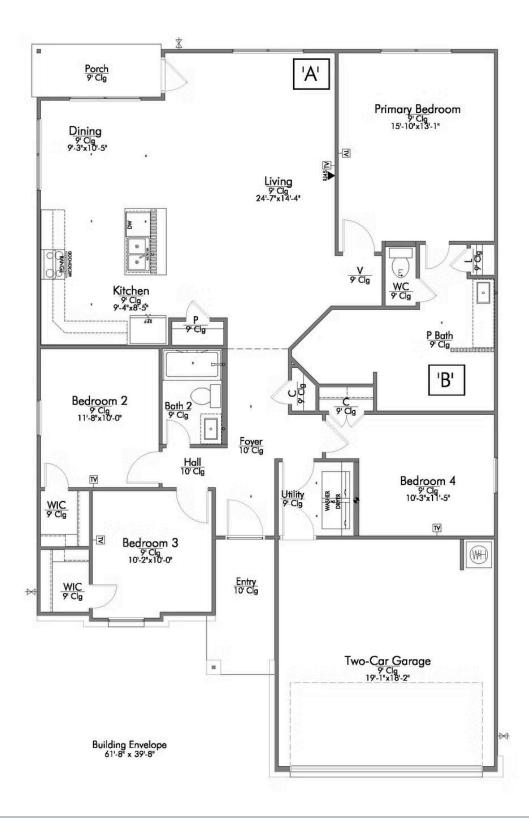

## The 1651 South Pointe Community

Some images shown may be from a previously built Stylecraft home of similar design. Actual options, colors, and selections may vary. Contact us for details!

This four-bedroom, two bath home is a great option for those looking for more bedrooms without a second story! You won't believe your eyes as you walk into the great space that is the open concept living room, dining room, and kitchen. With all of its wonderful features, to include walk-in closets, granite countertops, and corner kitchen with island, you are sure to love this home!