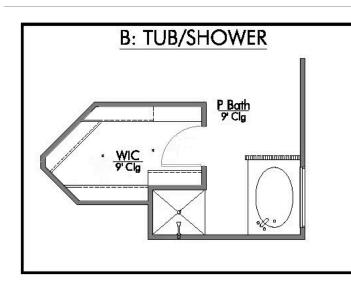

## The 1651 South Pointe Community

Some images shown may be from a previously built Stylecraft home of similar design. Actual options, colors, and selections may vary. Contact us for details!

This four-bedroom, two bath home is a great option for those looking for more bedrooms without a second story! You won't believe your eyes as you walk into the great space that is the open concept living room, dining room, and kitchen. With all of its wonderful features, to include walk-in closets, granite countertops, and corner kitchen with island, you are sure to love this home!