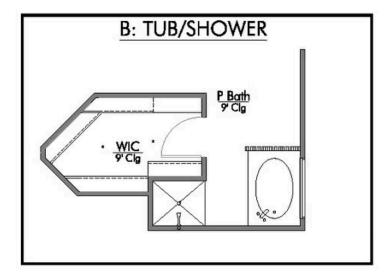

Additional Options Included: Stainless Steel Appliances, a Decorative Tile Backsplash, Integral Miniblinds in the Rear Door, Additional LED Recessed Lighting, a Dual Primary Bathroom Vanity, and an Upgraded Shower in the Primary Bathroom