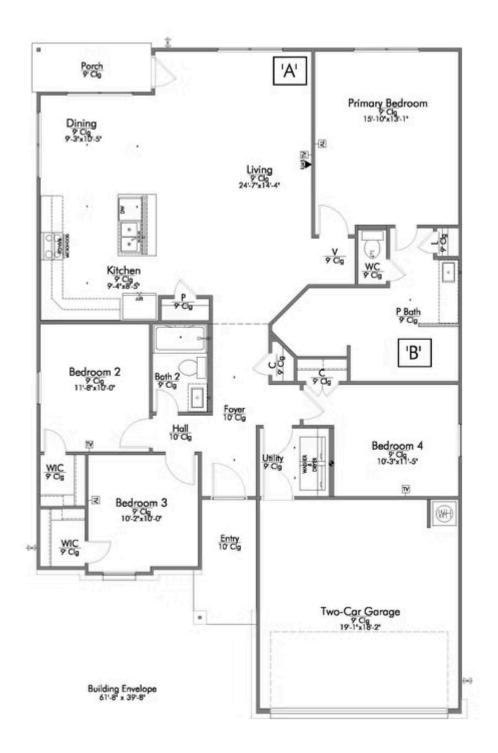

## 1956 Meridian Loop TEMPLE, TX 76504

**South Pointe Community** 

PRICE:

<del>\$276,400</del>

\$265,100

1,666 Ft<sup>2</sup>

4 Bedrooms

2 Bathrooms

2 Car Garage

Some images shown may be from a previously built Stylecraft home of similar design. Actual options, colors, and selections may vary. Contact us for details!

This four-bedroom, two bath home is a great option for those looking for more bedrooms without a second story! You won't believe your eyes as you walk into the great space that is the open concept living room, dining room, and kitchen. With all of its wonderful features, to include walk-in closets, granite countertops, and corner kitchen with island, you are sure to love this home!

Additional Options Included: Stainless Steel Appliances, a Decorative Tile Backsplash, Integral Miniblinds in the Rear Door, Additional LED Recessed Lighting, a Dual Primary Bathroom Vanity, and an Upgraded Shower in the Primary Bathroom