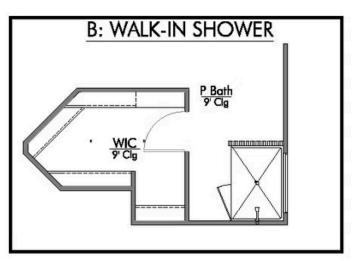

Additional Options Included: Stainless Steel Appliances, a Decorative Tile Backsplash, Integral Miniblinds in the Rear Door, Additional LED Recessed Lighting, a Dual Primary Bathroom Vanity, and an Upgraded Shower in the Primary Bathroom