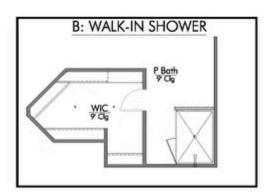

This four-bedroom, two bath home is a great option for those looking for more bedrooms without a second story! You won't believe your eyes as you walk into the great space that is the open concept living room, dining room, and kitchen. With all of its wonderful features, to include walk-in closets, granite countertops, and corner kitchen with island, you are sure to love this home!