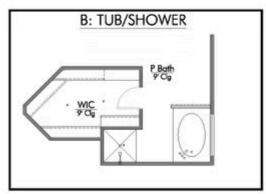

This four-bedroom, two bath home is a great option for those looking for more bedrooms without a second story! You won't believe your eyes as you walk into the great space that is the open concept living room, dining room, and kitchen. With all of its wonderful features, to include walk-in closets, granite countertops, and corner kitchen with island, you are sure to love this home!