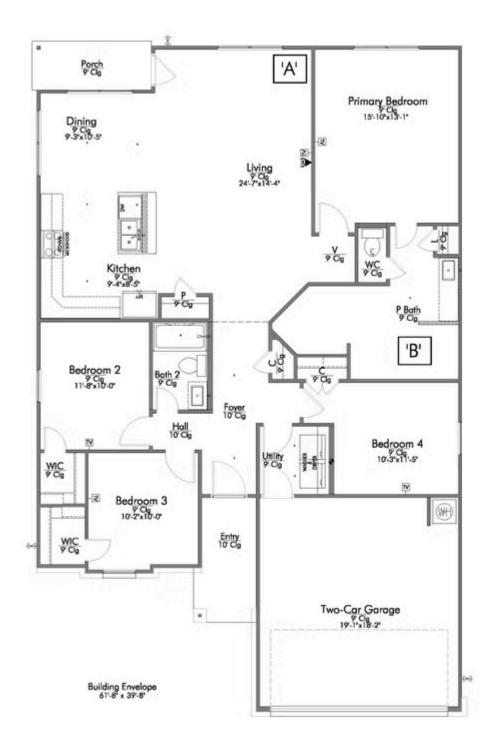

## 2028 Meridian Loop TEMPLE, TX 76504

**South Pointe Community** 

1,666 Ft<sup>2</sup>

4 Bedrooms

2 Bathrooms

2 Car Garage

Some images shown may be from a previously built Stylecraft home of similar design. Actual options, colors, and selections may vary. Contact us for details!

This four-bedroom, two bath home is a great option for those looking for more bedrooms without a second story! You won't believe your eyes as you walk into the great space that is the open concept living room, dining room, and kitchen. With all of its wonderful features, to include walk-in closets, granite countertops, and corner kitchen with island, you are sure to love this home!

Additional options included: Stainless Steel Appliances, a Decorative Tile Backsplash, Kitchen is Prewired for Pendant Lighting, a Dual Primary Bathroom Vanity, and Additional LED Recessed Lighting Throughout, 2" PVC Blinds, and an Additional Pallet of Bermuda Sod