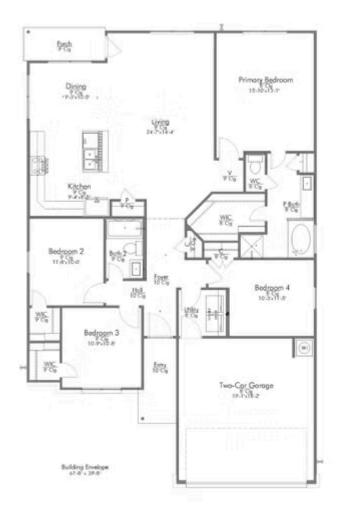

## 1939 Meridian Loop TEMPLE, TX 76504

**South Pointe Community** 

1,666 Ft<sup>2</sup>

4 Bedrooms

2 Bathrooms

2 Car Garage

Some images shown may be from a previously built Stylecraft home of similar design. Actual options, colors, and selections may vary. Contact us for details!

This four-bedroom, two bath home is a great option for those looking for more bedrooms without a second story! You won't believe your eyes as you walk into the great space that is the open concept living room, dining room, and kitchen. With all of its wonderful features, to include walk-in closets, granite countertops, and corner kitchen with island, you are sure to love this home!

Additional options included: Stainless steel appliances, upper cabinets above the washer and dryer, a decorative tile backsplash, integral miniblinds in the rear door, two exterior coach lights, pendant lighting in the kitchen, and a dual primary bathroom vanity