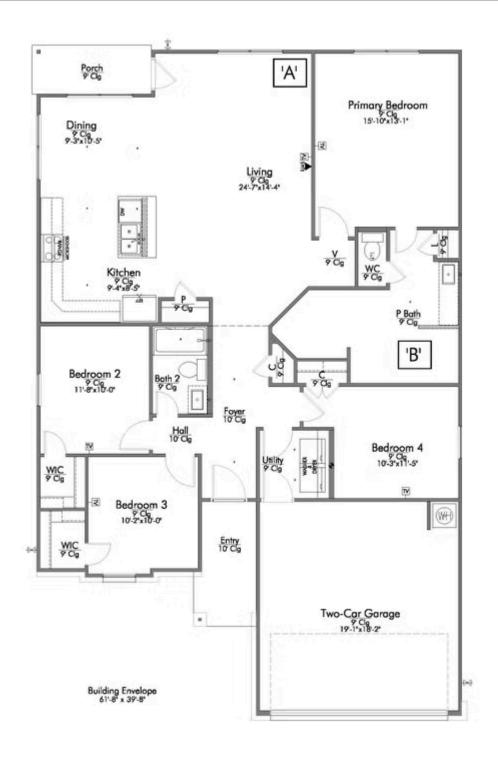

## 2015 Filmore Cove TEMPLE, TX 76504

**South Pointe Community** 

PRICE:

<del>\$274,300</del>

\$254,900

1,662 Ft<sup>2</sup>

4 Bedrooms

2 Bathrooms

2 Car Garage

Some images shown may be from a previously built Stylecraft home of similar design. Actual options, colors, and selections may vary. Contact us for details!

This four-bedroom, two bath home is a great option for those looking for more bedrooms without a second story! You won't believe your eyes as you walk into the great space that is the open concept living room, dining room, and kitchen. With all of its wonderful features, to include walk-in closets, granite countertops, and corner kitchen with island, you are sure to love this home!