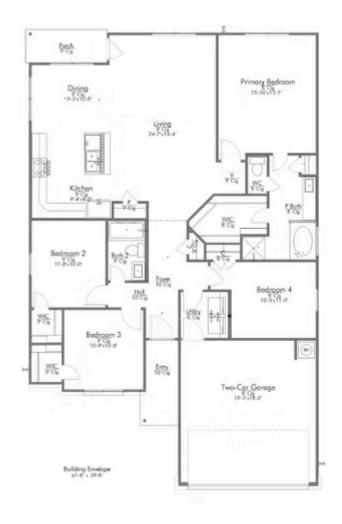

## 2140 Meridian Loop TEMPLE, TX 76504

**South Pointe Community** 

1,666 Ft<sup>2</sup>

4 Bedrooms

2 Bathrooms

🗀 2 Car Garage

Some images shown may be from a previously built Stylecraft home of similar design. Actual options, colors, and selections may vary. Contact us for details!

This four-bedroom, two bath home is a great option for those looking for more bedrooms without a second story! You won't believe your eyes as you walk into the great space that is the open concept living room, dining room, and kitchen. With all of its wonderful features, to include walk-in closets, granite countertops, and corner kitchen with island, you are sure to love this home!

Additional options included: An additional cabinet in the secondary bathroom, stainless steel appliances, pendant lighting, and a dual primary bathroom vanity