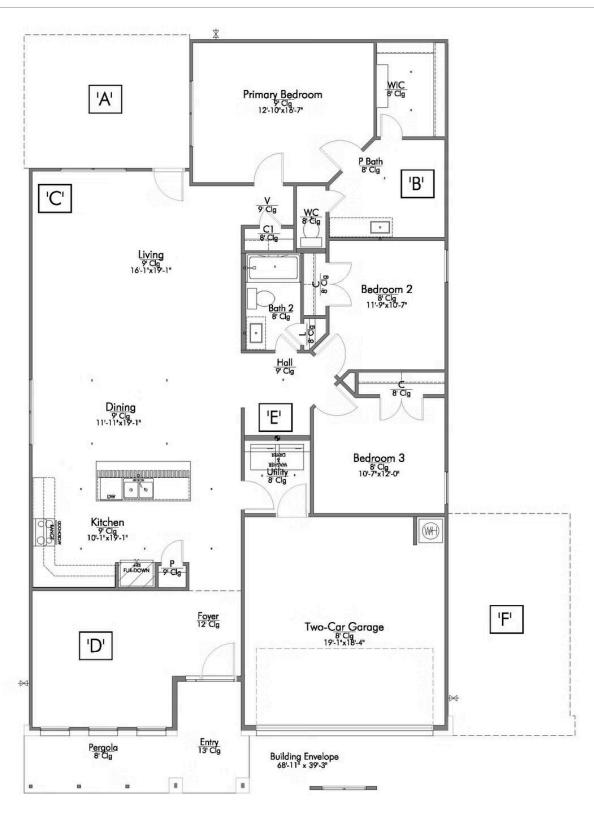

### The 1818

**South Pointe Community** 

PRICE FROM:

\$269,900

1,841 - 1895

Ft<sup>2</sup>

3 - 4 Bedrooms

2 Bathrooms

🖴 2 - 3 Car

Garage

Some images shown may be from a previously built Stylecraft home of similar design. Actual options, colors, and selections may vary. Contact us for details!

If charm and elegance are what you're looking for – Welcome home! A favorite of many, the 1818 has several features that make it stand out from the rest. From the moment your eyes catch the stunning exterior, you're captivated. Interior features include dual living areas to use as you choose, a large kitchen with granite-topped island that is open through the dining and living room, stunning windows flowing with natural light, an optional study alcove, and a spacious primary suite. Stylecraft's selections round out everything that make this floor plan so special.