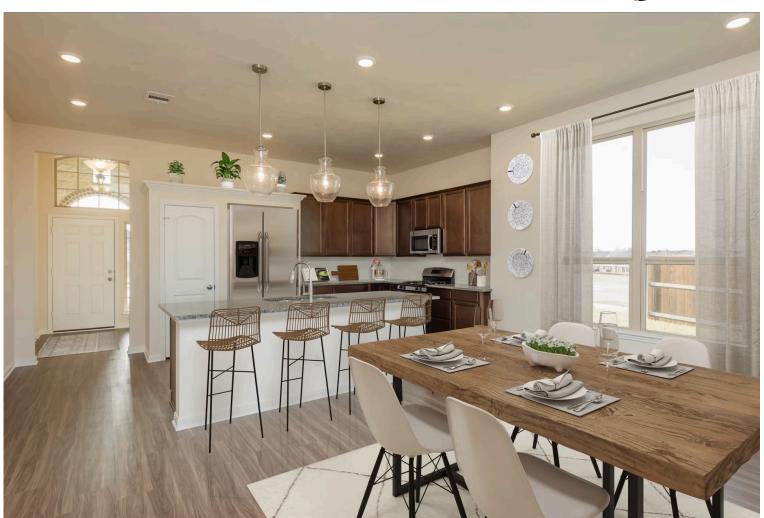

🖴 2 - 3 Car

Garage

Some images shown may be from a previously built Stylecraft home of similar design. Actual options, colors, and selections may vary. Contact us for details!

If charm and elegance are what you're looking for – Welcome home! A favorite of many, the 1818 has several features that make it stand out from the rest. From the moment your eyes catch the stunning exterior, you're captivated. Interior features include dual living areas to use as you choose, a large kitchen with granite-topped island that is open through the dining and living room, stunning windows flowing with natural light, an optional study alcove, and a spacious primary suite. Stylecraft's selections round out everything that make this floor plan so special.