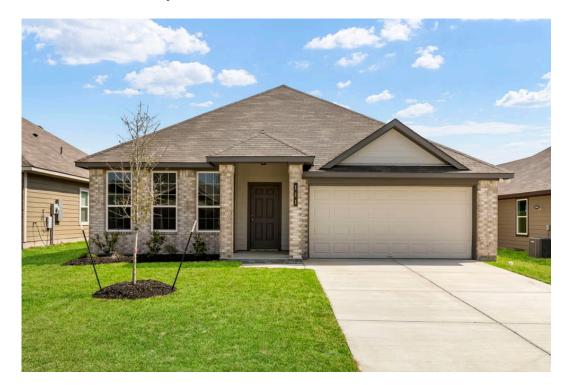

### The 1818

**South Pointe Community** 

PRICE FROM:

\$269,900

1,841 - 1895

Ft<sup>2</sup>

3 - 4 Bedrooms

2 Bathrooms

🖴 2 - 3 Car

Garage

Some images shown may be from a previously built Stylecraft home of similar design. Actual options, colors, and selections may vary. Contact us for details!

If charm and elegance are what you're looking for – Welcome home! A favorite of many, the 1818 has several features that make it stand out from the rest. From the moment your eyes catch the stunning exterior, you're captivated. Interior features include dual living areas to use as you choose, a large kitchen with granite-topped island that is open through the dining and living room, stunning windows flowing with natural light, an optional study alcove, and a spacious primary suite. Stylecraft's selections round out everything that make this floor plan so special.