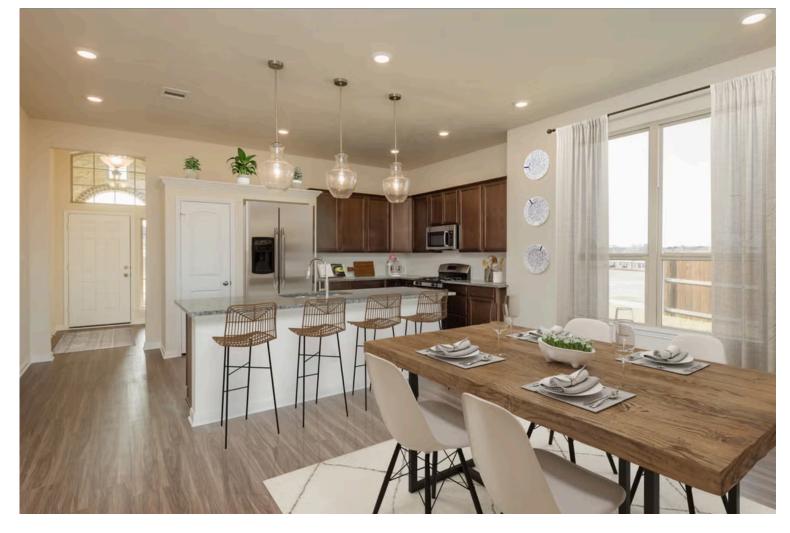

Some images shown may be from a previously built Stylecraft home of similar design. Actual options, colors, and selections may vary. Contact us for details!

If charm and elegance are what you're looking for – Welcome home! A favorite of many, the 1818 has several features that make it stand out from the rest. From the moment your eyes catch the stunning exterior, you're captivated. Interior features include dual living areas to use as you choose, a large kitchen with granite-topped island that is open through the dining and living room, stunning windows flowing with natural light, an optional study alcove, and a spacious primary suite. Stylecraft's selections round out everything that make this floor plan so special.

Additional Options Included: Stainless Steel Appliances, a Decorative Tile Backsplash, Additional LED Recessed Lighting, a Dual Primary Bathroom Vanity, an Additional Full Bedroom, and an Upgraded Shower in the Primary Bathroom