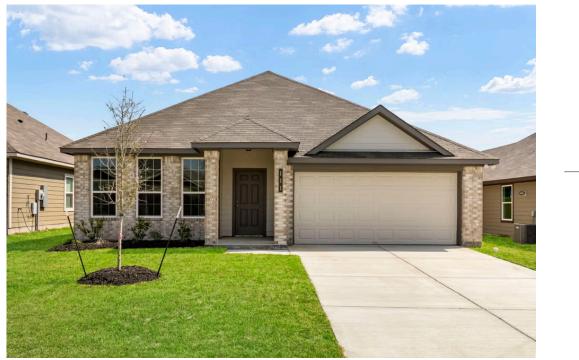

# 1911 Meridian Loop TEMPLE, TX 76504

South Pointe Community

PRICE: **\$287,800 \$276,500** 

| 2 | 1,842 Ft <sup>2</sup> |
|---|-----------------------|
| e | 4 Bedrooms            |
| ß | 2 Bathrooms           |
| A | 2 Car Garage          |

Some images shown may be from a previously built Stylecraft home of similar design. Actual options, colors, and selections may vary. Contact us for details!

If charm and elegance are what you're looking for – Welcome home! A favorite of many, the 1818 has several features that make it stand out from the rest. From the moment your eyes catch the stunning exterior, you're captivated. Interior features include dual living areas to use as you choose, a large kitchen with granite-topped island that is open through the dining and living room, stunning windows flowing with natural light, an optional study alcove, and a spacious primary suite. Stylecraft's selections round out everything that make this floor plan so special.