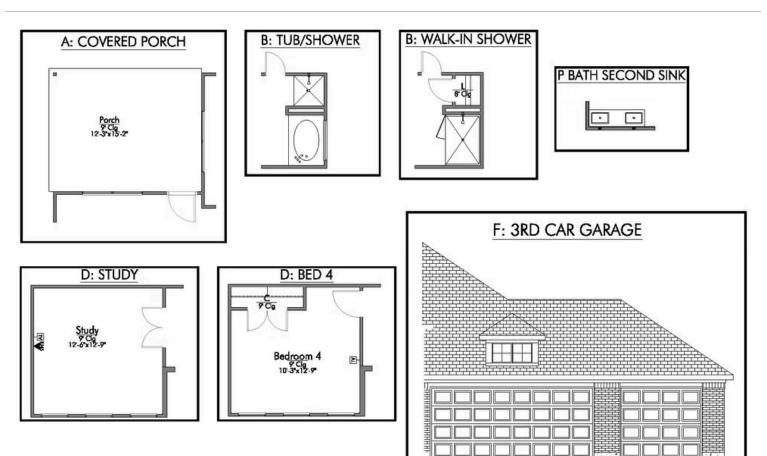

Additional Options Included: Stainless Steel Appliances, a Decorative Tile Backsplash, Additional LED Recessed Lighting, a Dual Primary Bathroom Vanity, an Additional Full Bedroom, and an Upgraded Shower in the Primary Bathroom