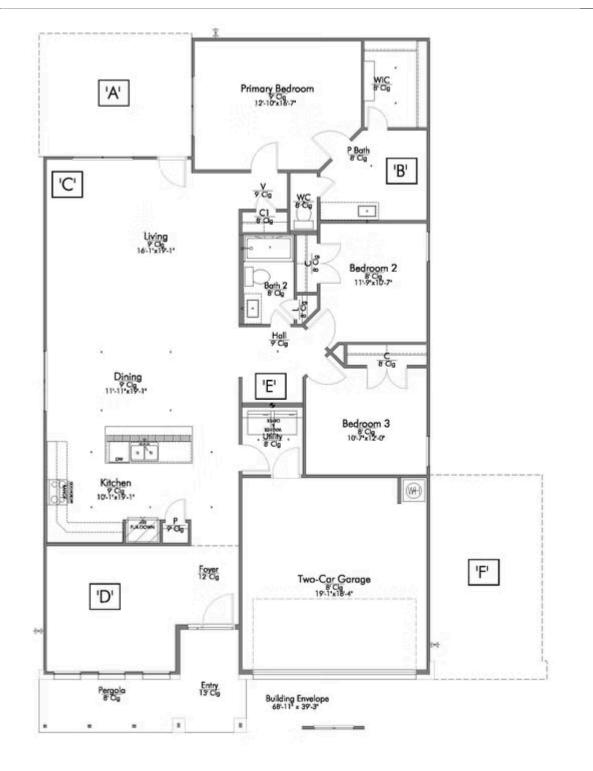

Some images shown may be from a previously built Stylecraft home of similar design. Actual options, colors, and selections may vary. Contact us for details!

If charm and elegance are what you're looking for – Welcome home! A favorite of many, the 1818 has several features that make it stand out from the rest. From the moment your eyes catch the stunning exterior, you're captivated. Interior features include dual living areas to use as you choose, a large kitchen with granite-topped island that is open through the dining and living room, stunning windows flowing with natural light, an optional study alcove, and a spacious primary suite. Stylecraft's selections round out everything that make this floor plan so special.

Additional Options Included: Stainless Steel Appliances, a Decorative Tile Backsplash, Additional LED Recessed Lighting, a Dual Primary Bathroom Vanity, an Additional Full Bedroom, and an Upgraded Shower in the Primary Bathroom