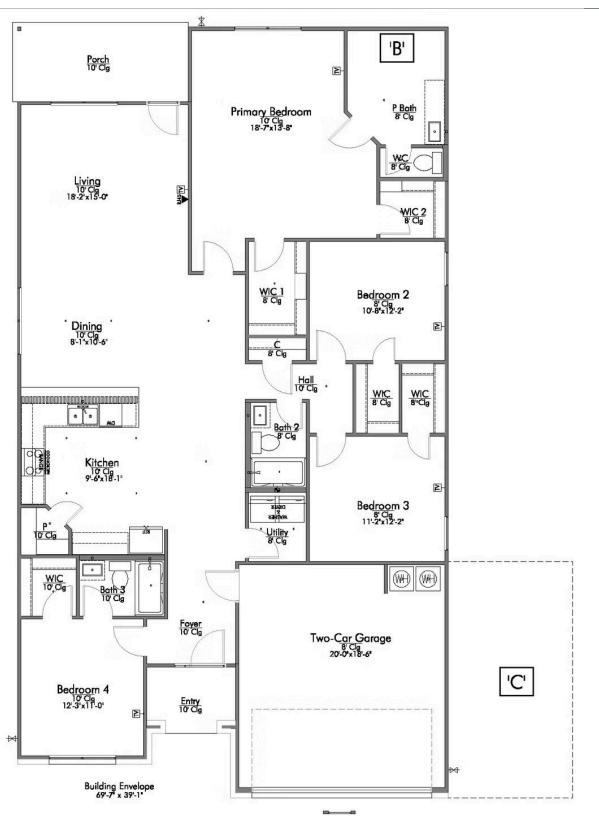

The 2082 South Pointe Community

Some images shown may be from a previously built Stylecraft home of similar design. Actual options, colors, and selections may vary. Contact us for details!

This 4 bedroom, 3 bath home is exactly what you've been looking for. Featuring a secondary bedroom suite, it's the perfect home for a multi-generational family, those looking for a private space for guests, or added privacy for one of your children. With walk-in closets in every bedroom and dual walk-in closets in the primary, you won't run out of storage space. Walk into your open concept living area, where you'll have more than enough room to cuddle up or host all of your friends and family.

The 2082 South Pointe Community