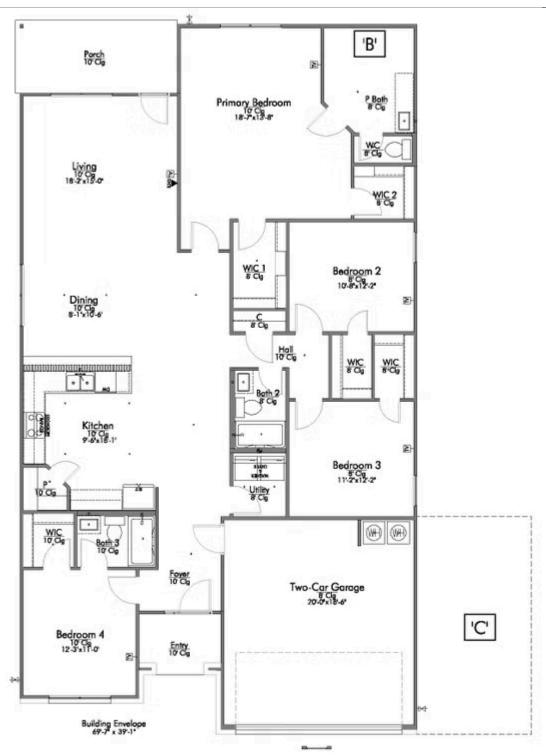

Some images shown may be from a previously built Stylecraft home of similar design. Actual options, colors, and selections may vary. Contact us for details!

This 4 bedroom, 3 bath home is exactly what you've been looking for. Featuring a secondary bedroom suite, it's the perfect home for a multi-generational family, those looking for a private space for guests, or added privacy for one of your children. With walk-in closets in every bedroom and dual walk-in closets in the primary, you won't run out of storage space. Walk into your open concept living area, where you'll have more than enough room to cuddle up or host all of your friends and family.

Additional Options Included: Stainless Steel Appliances, a Decorative Tile Backsplash, Additional LED Recessed Lighting, Kitchen is Prewired for Pendant Lighting, a Dual Primary Bathroom Vanity, and an Upgraded Shower in the Primary Bathroom