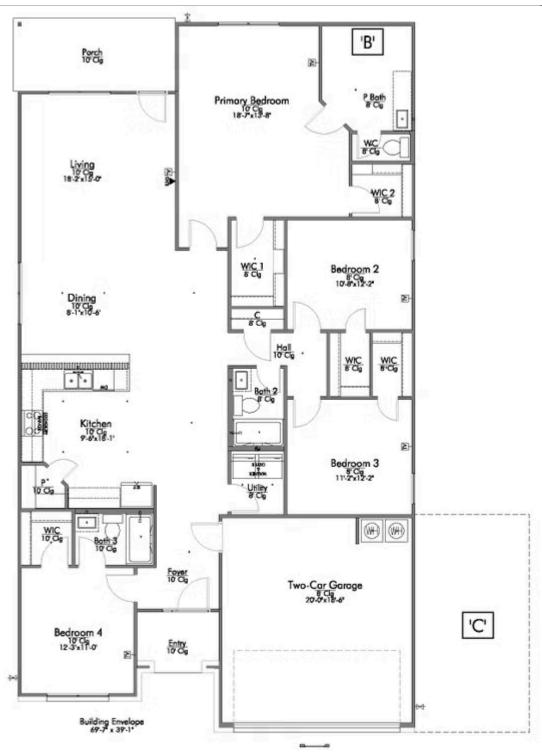

## 2012 Filmore Cove TEMPLE, TX 76504

**South Pointe Community** 

PRICE:

\$298,200

2,042 Ft<sup>2</sup>

4 Bedrooms

3 Bathrooms

🔁 2 Car Garage

Some images shown may be from a previously built Stylecraft home of similar design. Actual options, colors, and selections may vary. Contact us for details!

This 4 bedroom, 3 bath home is exactly what you've been looking for. Featuring a secondary bedroom suite, it's the perfect home for a multi-generational family, those looking for a private space for guests, or added privacy for one of your children. With walk-in closets in every bedroom and dual walk-in closets in the primary, you won't run out of storage space. Walk into your open concept living area, where you'll have more than enough room to cuddle up or host all of your friends and family.

Additional Options included: Stainless Steel Appliances, a Decorative Tile Backsplash, Integral Miniblinds in the Rear Door, Additional LED Recessed Lighting, Under Cabinet Lighting, a Dual Primary Bathroom Vanity, and Kitchen is Prewired for Pendant Lighting