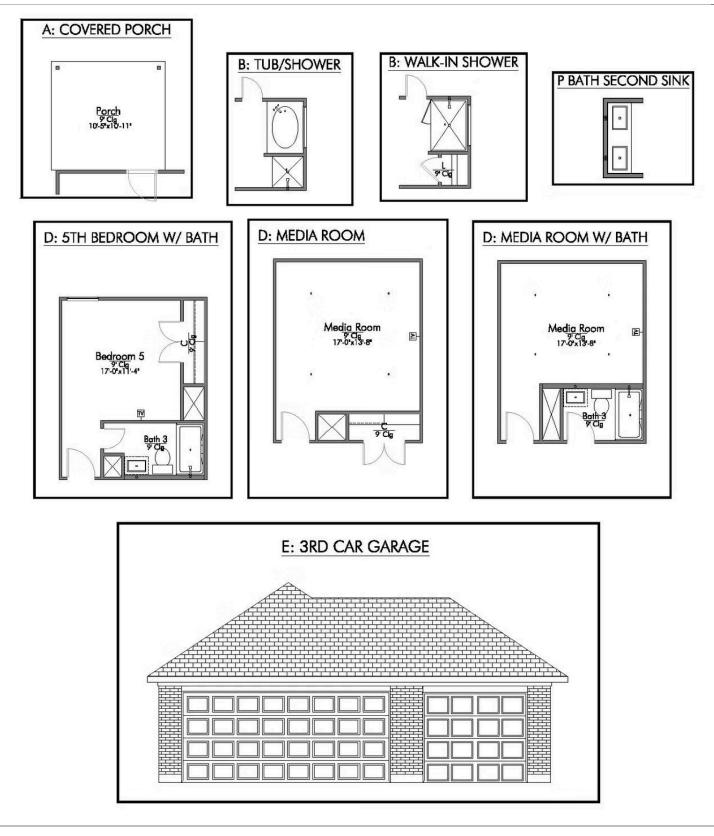

# The 2516 South Pointe Community

Some images shown may be from a previously built Stylecraft home of similar design. Actual options, colors, and selections may vary. Contact us for details!

New and improved! Walk into perfection in this spacious, welcoming floor plan! With a formal study, new open kitchen layout, formal dining area, and living room that flow together seamlessly, this floor plan is sure to please those looking for the ideal family home! Our favorite feature is a little surprise that's on the second story of the home that you'll just have to see for yourself.