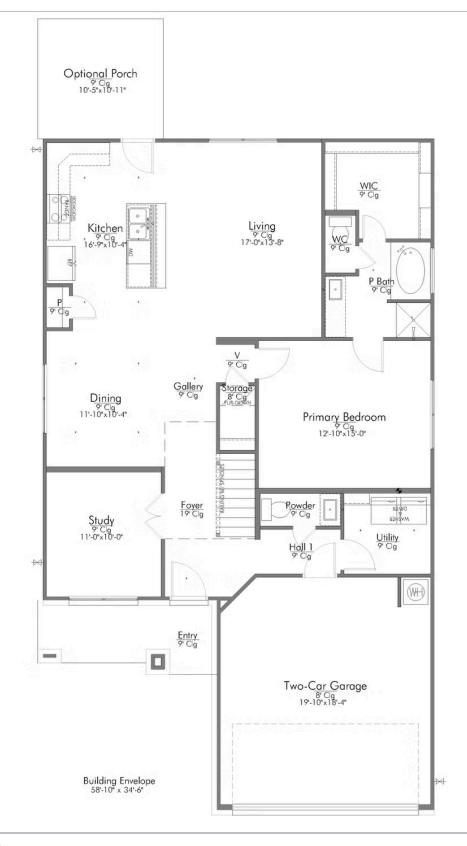

# The 2516 South Pointe Community

Some images shown may be from a previously built Stylecraft home of similar design. Actual options, colors, and selections may vary. Contact us for details!

New and improved! Walk into perfection in this spacious, welcoming floor plan! With a formal study, new open kitchen layout, formal dining area, and living room that flow together seamlessly, this floor plan is sure to please those looking for the ideal family home! Our favorite feature is a little surprise that's on the second story of the home that you'll just have to see for yourself.