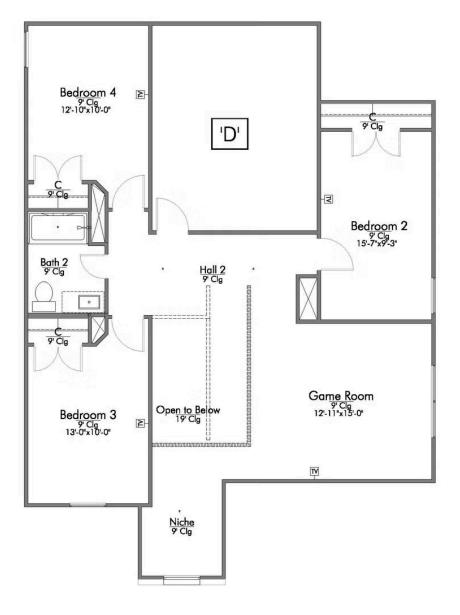

# The 2516 South Pointe Community

Some images shown may be from a previously built Stylecraft home of similar design. Actual options, colors, and selections may vary. Contact us for details!

New and improved! Walk into perfection in this spacious, welcoming floor plan! With a formal study, new open kitchen layout, formal dining area, and living room that flow together seamlessly, this floor plan is sure to please those looking for the ideal family home! Our favorite feature is a little surprise that's on the second story of the home that you'll just have to see for yourself.