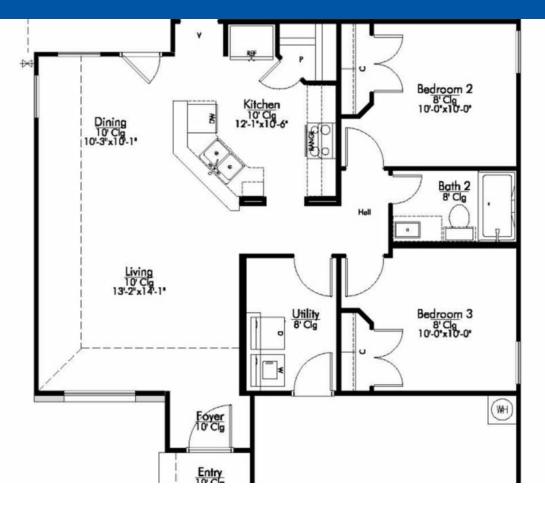

## 1905 EUCLID DRIVE TEMPLE, TX 76504 SOUTH POINTE



QUESTIONS? GET FAST ANSWERS 254-284-5520





## **\$NONE**

S-1262



1,266

SQ.FT.



3 BEDROOMS



2.0

**BATHROOMS** 



1

**STORIES** 



2 - CAR

**GARAGE** 



## 1905 EUCLID DRIVE TEMPLE, TX 76504 SOUTH POINTE





In continuous effort by Stylecraft Builders to improve the quality of your home, we reserve the right to change features, prices, plans and specifications without notice. Floorplans and elevation renderings are artists' conceptiions only. Significant changes may be made during or after the construction of the model homes. Stylecraft Builders reserves the right to modify, relocate or eliminate any or all of the features, specifications, plan utilities, design or shape thereof, all without notice or obligations to any purchaser. Price range reflects base price only. Location premiums will be charged for certain l