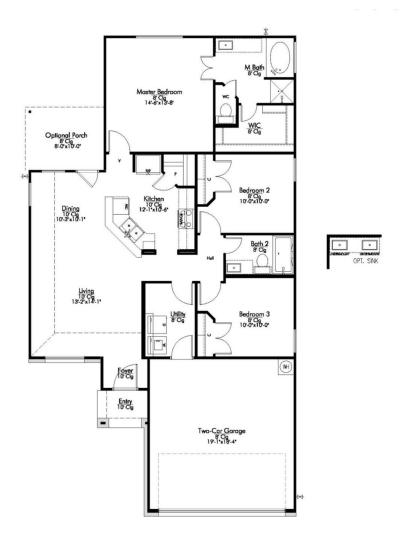

## 1919 LUMMUS DRIVE TEMPLE, TX 76504 SOUTH POINTE

## **\$NONE**

S-1262

1,266

SQ.FT.

3 BEDROOMS

2.0

**BATHROOMS** 

**STORIES** 

**2 - CAR** 

**GARAGE** 