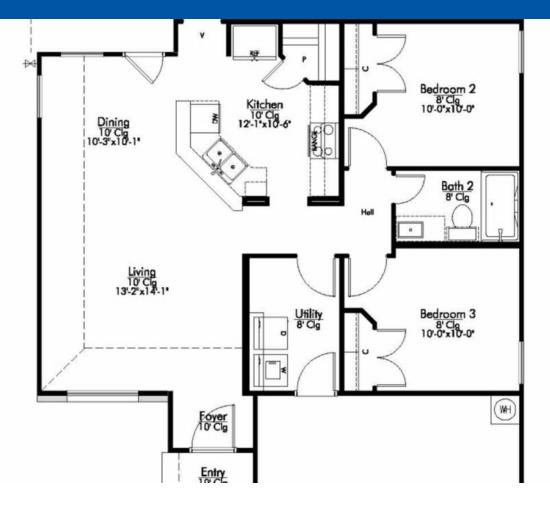

## **\$NONE**

S-1262

1,266

SQ.FT.

3

**BEDROOMS** 

2.0

**BATHROOMS** 

1

**STORIES** 

2 - CAR

**GARAGE** 