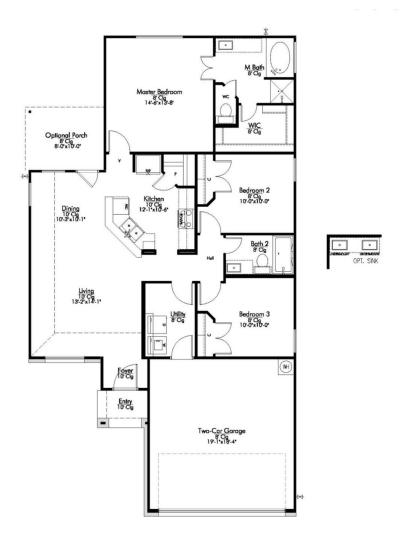

## **\$NONE**

S-1262

1,266

SQ.FT.

3

**BEDROOMS** 

2.0

**BATHROOMS** 

1

**STORIES** 

2 - CAR

**GARAGE** 