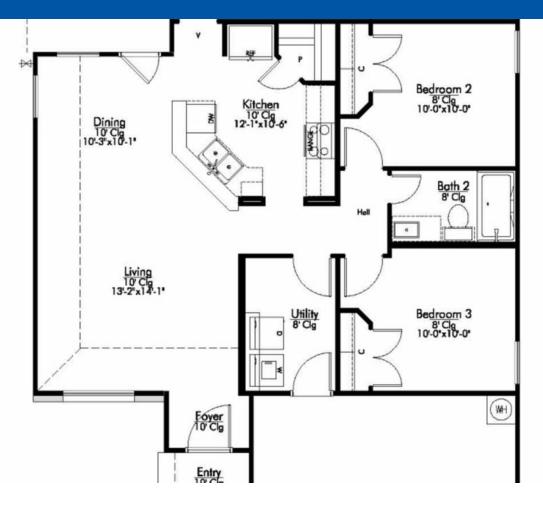

## 1933 EUCLID DRIVE TEMPLE, TX 76504 SOUTH POINTE



QUESTIONS? GET FAST ANSWERS 254-284-5520





## **\$NONE**

S-1262



1,266

SQ.FT.



3

**BEDROOMS** 



2.0

**BATHROOMS** 



1

**STORIES** 



**2 - CAR** 

**GARAGE** 



## 1933 EUCLID DRIVE TEMPLE, TX 76504 SOUTH POINTE





In continuous effort by Stylecraft Builders to improve the quality of your home, we reserve the right to change features, prices, plans and specifications without notice. Floorplans and elevation renderings are artists' conceptiions only. Significant changes may be made during or after the construction of the model homes. Stylecraft Builders reserves the right to modify, relocate or eliminate any or all of the features, specifications, plan utilities, design or shape thereof, all without notice or obligations to any purchaser. Price range reflects base price only. Location premiums will be charged fo