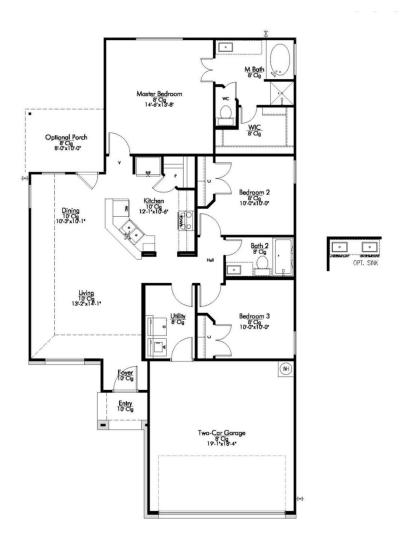

## 1933 EUCLID DRIVE TEMPLE, TX 76504 SOUTH POINTE



QUESTIONS? GET FAST ANSWERS 254-284-5520





## **\$NONE**

S-1262



1,266

SQ.FT.



3

**BEDROOMS** 



2.0

**BATHROOMS** 



1

**STORIES** 



**2 - CAR** 

**GARAGE** 



## 1933 EUCLID DRIVE TEMPLE, TX 76504 SOUTH POINTE





In continuous effort by Stylecraft Builders to improve the quality of your home, we reserve the right to change features, prices, plans and specifications without notice. Floorplans and elevation renderings are artists' conceptiions only. Significant changes may be made during or after the construction of the model homes. Stylecraft Builders reserves the right to modify, relocate or eliminate any or all of the features, specifications, plan utilities, design or shape thereof, all without notice or obligations to any purchaser. Price range reflects base price only. Location premiums will be charged for certain locations and are not included in the base price of the home. Additional association fees may apply. Other fees may also apply. Amenities are proposed and planned or may be under co