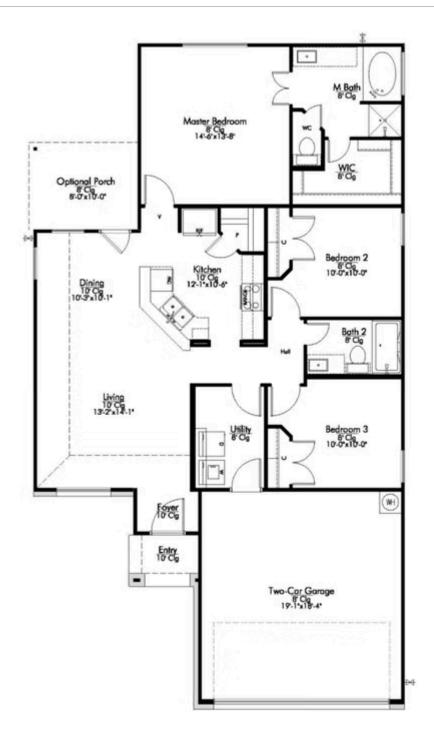

## 1905 Euclid Drive TEMPLE, TX 76504

**South Pointe Community** 

1,266 Ft<sup>2</sup>

3 Bedrooms

2 Bathrooms

a Car Garage

Some images shown may be from a previously built Stylecraft home of similar design. Actual options, colors, and selections may vary. Contact us for details!

This home is one of our most popular floor plans, and for good reason! We love the way the corner kitchen looks out into the open concept living room and dining area, giving you the opportunity to feel connected with those in your home. We've maximized your space to give everyone in your family ample room. From your vast walk-in closet in the master bedroom, and a separate garden tub and shower, to the large cabinet and granite countertop in the utility room, this home is luxurious without an enormous price tag.

Additional options included: pendant lights, stainless steel appliances, cedar shutters, upgraded landscaping, and dual master vanity