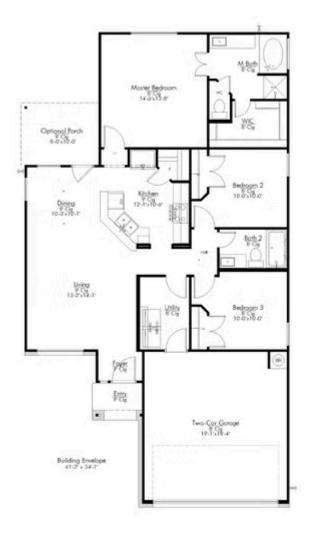

## 2133 Meridian Loop TEMPLE, TX 76504

**South Pointe Community** 

1,266 Ft<sup>2</sup>

□□ 3 Bedrooms

2 Bathrooms

2 Car Garage

Some images shown may be from a previously built Stylecraft home of similar design. Actual options, colors, and selections may vary. Contact us for details!

This home is one of our most popular floor plans, and for good reason! We love the way the corner kitchen looks out into the open concept living room and dining area, giving you the opportunity to feel connected with those in your home. We've maximized your space to give everyone in your family ample room. From your vast walk-in closet in the primary bedroom, to separate garden tub and shower, this home is luxurious without an enormous price tag.

Additional options included: Stainless steel appliances, a head knocker cabinet in the secondary bathroom, a decorative tile backsplash, integral miniblinds in the rear door, additional LED recessed lighting, kitchen is prewired for pendant lighting, a dual primary bathroom vanity, and 42" kitchen cabinets