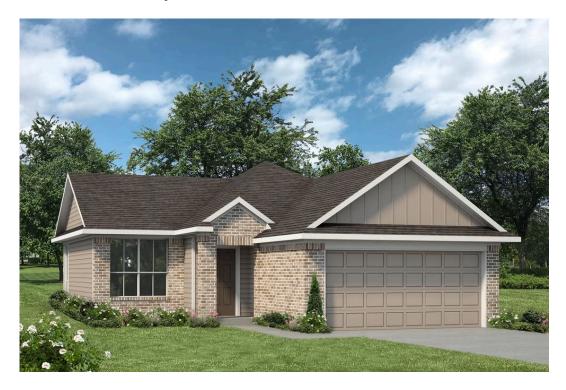

## 2133 Meridian Loop TEMPLE, TX 76504

**South Pointe Community** 

1,266 Ft<sup>2</sup>

□□ 3 Bedrooms

2 Bathrooms

2 Car Garage

Some images shown may be from a previously built Stylecraft home of similar design. Actual options, colors, and selections may vary. Contact us for details!