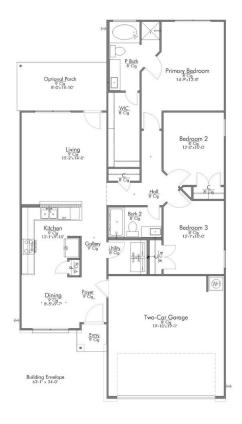

## S-1363 SOUTH POINTE

**PRICED FROM** 

\$244,400

1,354

SQ.FT.

3

**BEDROOMS** 

2.0

**BATHROOMS** 

1

**STORIES** 

2 - CAR

**GARAGE** 

OPT. SINK

In continuous effort by Stylecraft Builders to improve the quality of your home, we reserve the right to change features, prices, plans and specifications without notice. Floorplans and elevation renderings are artists' conceptiions only. Significant changes may be made during or after the construction of the model homes. Stylecraft Builders reserves the right to modify, relocate or eliminate any or all of the features, specifications, plan utilities, design or shape thereof, all without notice or obligations to any purchaser. Price range reflects base price only. Location premiums will be charged for certain locations and are not included in the base price of the home. Additional association fees may apply. Other fees may also apply. Amenities are proposed and planned or may be under construction. All square footages are approximate square footages of the total livable space. Water heater location deemed per city municipality code. Please see your onsite sales associate for additional information and more details. © 2024 Stylecraft Builders.