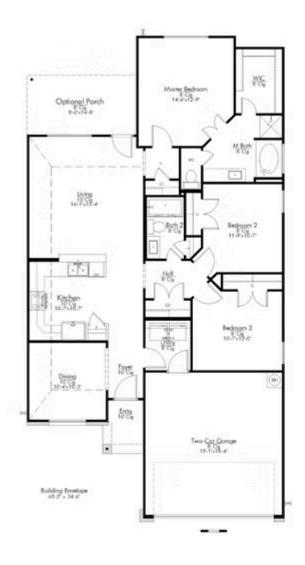

## 1915 Lummus Drive TEMPLE, TX 76504

**South Pointe Community** 

1,448 Ft<sup>2</sup>

□ 3 Bedrooms

2 Bathrooms

🖴 2 Car Garage

Some images shown may be from a previously built Stylecraft home of similar design. Actual options, colors, and selections may vary. Contact us for details!

Upon entering this exceptional floor plan, immediately greeted with a formal dining room. Walking into the open-concept kitchen and living room, you'll be stunned by the amount of space you have to gather. This three bedroom, two bath home has perfectly placed windows in the living room, master bedroom, and dining room, crafting a home that is filled with natural light and charm. Granite countertops throughout and a large walk-in master closet top it all off and make this home exceptional.