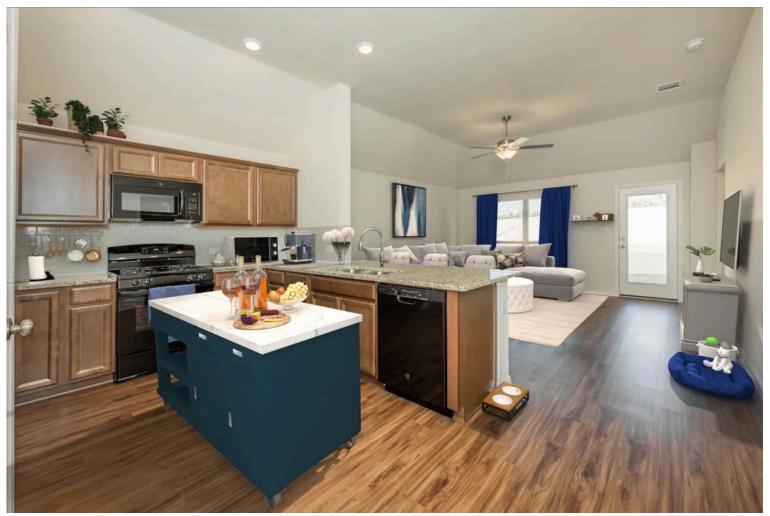

Upon entering this exceptional floor plan, immediately greeted with a formal dining room. Walking into the open-concept kitchen and living room, you'll be stunned by the amount of space you have to gather. This three bedroom, two bath home has perfectly placed windows in the living room, primary bedroom, and dining room, crafting a home that is filled with natural light and charm. Granite countertops throughout and a large walk-in primary closet top it all off and make this home exceptional.

Additional options included: Stainless steel appliances, additional LED recessed lighting, a decorative tile backsplash, integral miniblinds in rear door, and a dual primary bathroom vanity