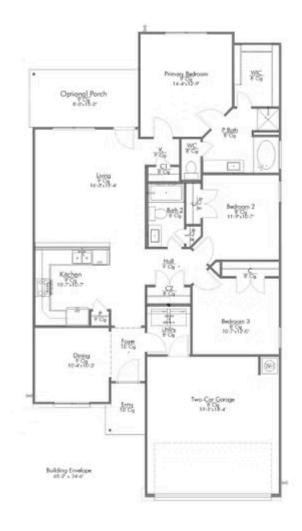

## 2164 Meridian Loop TEMPLE, TX 76504

**South Pointe Community** 

1,448 Ft<sup>2</sup>

3 Bedrooms

2 Bathrooms

2 Car Garage

Some images shown may be from a previously built Stylecraft home of similar design. Actual options, colors, and selections may vary. Contact us for details!

Upon entering this exceptional floor plan, immediately greeted with a formal dining room. Walking into the open-concept kitchen and living room, you'll be stunned by the amount of space you have to gather. This three bedroom, two bath home has perfectly placed windows in the living room, primary bedroom, and dining room, crafting a home that is filled with natural light and charm. Granite countertops throughout and a large walk-in primary closet top it all off and make this home exceptional.