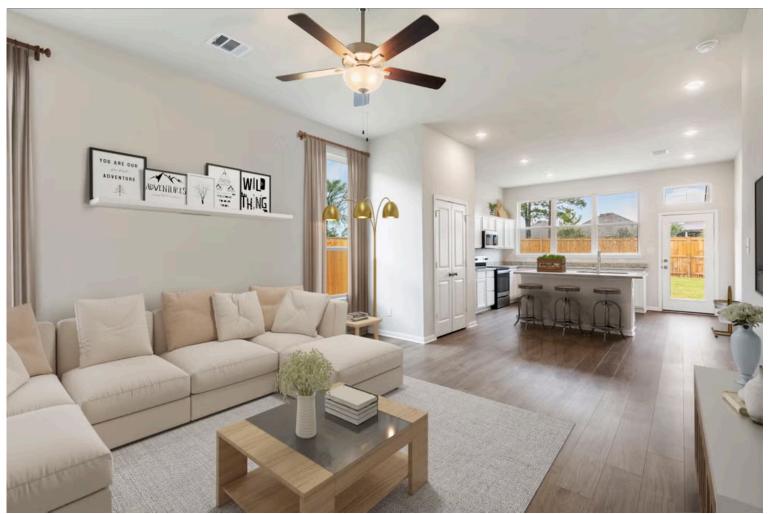

If you're wanting options and flexibility, this floor plan is exactly what you're looking for! This beautiful 3 bedroom, 2 bath home is thoughtfully designed to have three different options for the front room: a formal dining room, study, or 4th bedroom. You'll absolutely love the way the kitchen seamlessly flows into the living room, giving you ample space to gather with your family. From the luxuriously large primary bedroom with seating area, to the exquisite selections Stylecraft offers, you are guaranteed to love this home!

Additional options included: Stainless steel appliances, pendant lighting, a dual primary bathroom vanity, and an upgraded primary