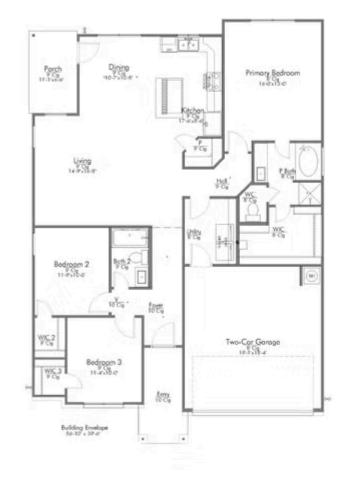

## 1928 Delano Drive TEMPLE, TX 76504

**South Pointe Community** 

1,517 Ft<sup>2</sup>

□□ 3 Bedrooms

2 Bathrooms

2 Car Garage

## Some images shown may be from a previously built Stylecraft home of similar design. Actual options, colors, and selections may vary. Contact us for details!

A popular choice among families seeking large gathering spaces and ample storage, the 1514 offers luxury living with 3 bedrooms and 2 baths. This beautiful home features large secondary bedrooms with walk-in closets. Open living, dining and kitchen provides abundant space, without all of the cost. Picture yourself washing your dishes as you look out your window as your children play after dinner. The primary bedroom suite is fit for a king-sized bed, and features a large walk-in closet.

Additional options included: Stainless steel appliances, pendant lighting, exterior coach lighting, integral miniblinds in rear door, a

dual primary hathroom vanity and a single hasin kitchen sink