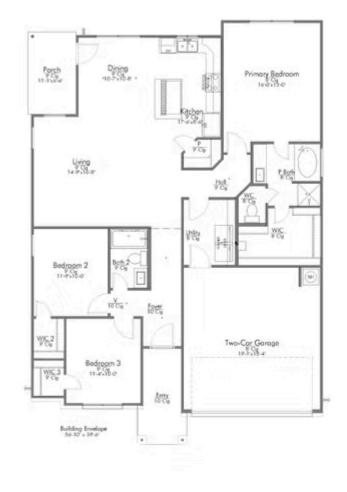

A popular choice among families seeking large gathering spaces and ample storage, the 1514 offers luxury living with 3 bedrooms and 2 baths. This beautiful home features large secondary bedrooms with walk-in closets. Open living, dining and kitchen provides abundant space, without all of the cost. Picture yourself washing your dishes as you look out your window as your children play after dinner. The primary bedroom suite is fit for a king-sized bed, and features a large walk-in closet.

Additional options included: Stainless steel appliances, a decorative tile backsplash, kitchen is prewired for pendant lighting, a dual primary bathroom vanity, a door connecting the primary closet to the utility room, and a single basin kitchen sink