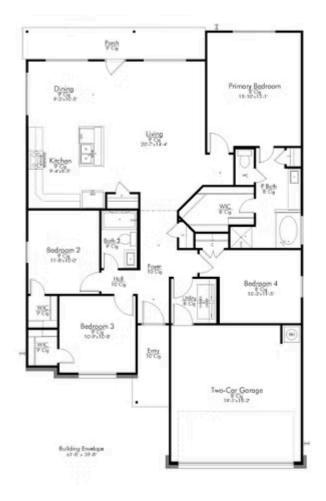

## 1931 Delano Drive TEMPLE, TX 76504

**South Pointe Community** 

1,608 Ft<sup>2</sup>

4 Bedrooms

2 Bathrooms

🗎 2 Car Garage

## Some images shown may be from a previously built Stylecraft home of similar design. Actual options, colors, and selections may vary. Contact us for details!

This four-bedroom, two bath home is a great option for those looking for more bedrooms without a second story! You won't believe your eyes as you walk into the great space that is the open concept living room, dining room, and kitchen. With all of its wonderful features, to include walk-in closets, granite countertops, and corner kitchen with island, you are sure to love this home!