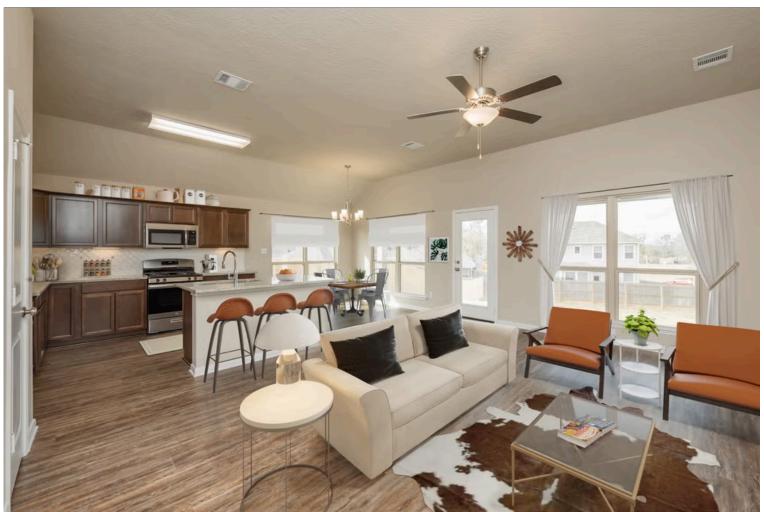

## Some images shown may be from a previously built Stylecraft home of similar design. Actual options, colors, and selections may vary. Contact us for details!

This four-bedroom, two bath home is a great option for those looking for more bedrooms without a second story! You won't believe your eyes as you walk into the great space that is the open concept living room, dining room, and kitchen. With all of its wonderful features, to include walk-in closets, granite countertops, and corner kitchen with island, you are sure to love this home!

Additional options included: An additional cabinet in secondary bathroom, stainless steel appliances, additional LED recessed lighting, a dual primary bathroom vanity, and a single basin kitchen sink