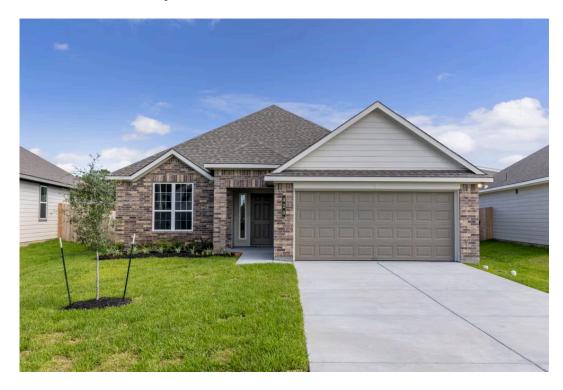

## 2020 Meridian Loop TEMPLE, TX 76504

**South Pointe Community** 

PRICE:

<del>\$271,300</del>

\$244,900

1,620 Ft<sup>2</sup>

□ 3 Bedrooms

2 Bathrooms

🖴 2 Car Garage

Some images shown may be from a previously built Stylecraft home of similar design. Actual options, colors, and selections may vary. Contact us for details!

Our most popular floor plan! This charming 3 bedroom, 2 bath home is known for its intelligent use of space and now features an even more open living area. The large kitchen granite-topped island opens up to your living room to provide a cozy flow throughout the home. Your dining room features the most charming front window you'll ever see, which is accented by your gorgeous front elevation. Featuring large walk-in closets, luxury flooring, and volume ceilings – the 1613 certainly delivers when it comes to affordable luxury.