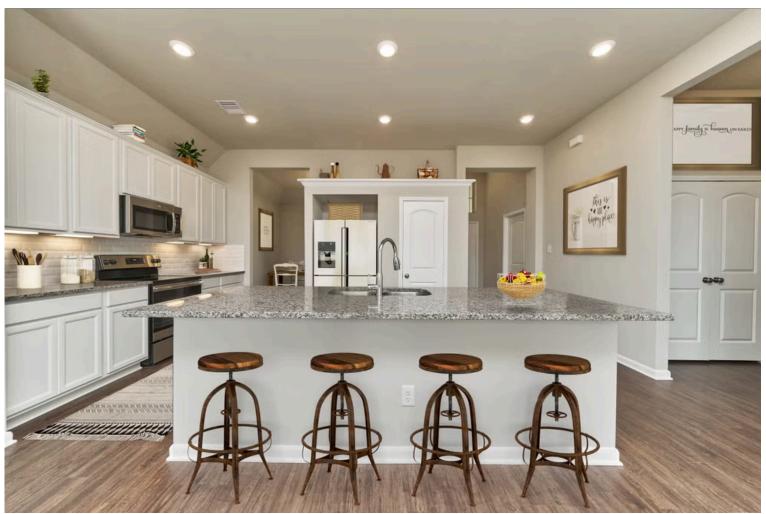

🖴 2 Car Garage

Some images shown may be from a previously built Stylecraft home of similar design. Actual options, colors, and selections may vary. Contact us for details!

Our most popular floor plan! This charming 3 bedroom, 2 bath home is known for its intelligent use of space and now features an even more open living area. The large kitchen granite-topped island opens up to your living room to provide a cozy flow throughout the home. Your dining room features the most charming front window you'll ever see, which is accented by your gorgeous front elevation. Featuring large walk-in closets, luxury flooring, and volume ceilings – the 1613 certainly delivers when it comes to affordable luxury.