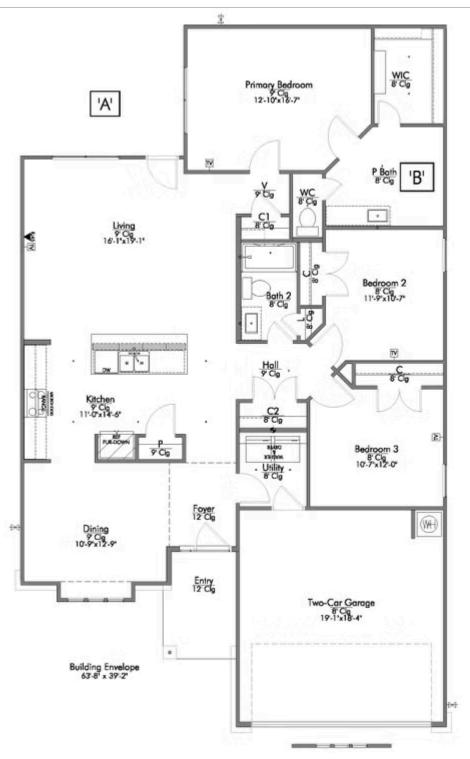

## 2020 Meridian Loop

TEMPLE, TX 76504

🖴 2 Car Garage

Some images shown may be from a previously built Stylecraft home of similar design. Actual options, colors, and selections may vary. Contact us for details!

Our most popular floor plan! This charming 3 bedroom, 2 bath home is known for its intelligent use of space and now features an even more open living area. The large kitchen granite-topped island opens up to your living room to provide a cozy flow throughout the home. Your dining room features the most charming front window you'll ever see, which is accented by your gorgeous front elevation. Featuring large walk-in closets, luxury flooring, and volume ceilings – the 1613 certainly delivers when it comes to affordable luxury.