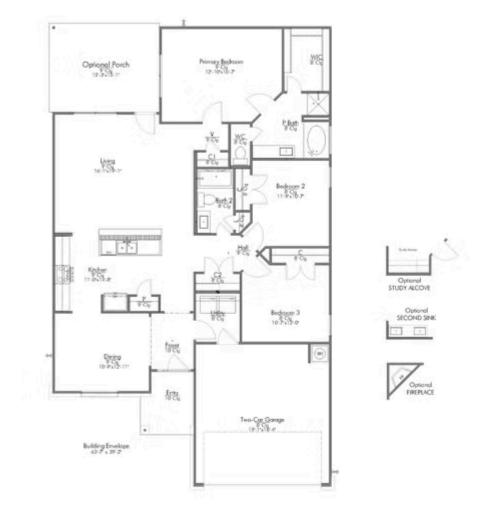

## Some images shown may be from a previously built Stylecraft home of similar design. Actual options, colors, and selections may vary. Contact us for details!

This charming 3 bedroom, 2 bath home is known for its intelligent use of space and now features an even more open living area. The large kitchen granite-topped island opens up to your living room to provide a cozy flow throughout the home. Your dining room features the most charming front window you'll ever see, which is accented by a gorgeous front elevation. Featuring large walk-in closets, luxury flooring, and volume ceilings - the 1613 certainly delivers when it comes to affordable luxury.

Additional options included: A covered front porch, stainless steel appliances, additional LED recessed lighting, and a dual primary bathroom vanity