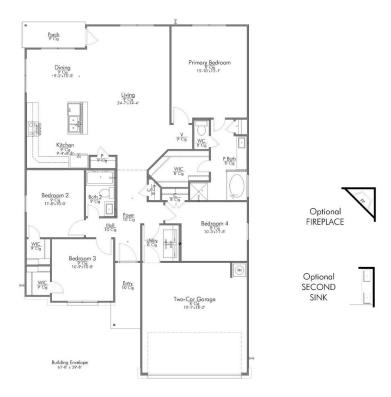

## S-1651 SOUTH POINTE

**PRICED FROM** 

\$268,400

1,666 +

SQ.FT.

4

**BEDROOMS** 

2.0

**BATHROOMS** 

1

**STORIES** 

2 - CAR

**GARAGE** 

In continuous effort by Stylecraft Builders to improve the quality of your home, we reserve the right to change features, prices, plans and specifications without notice. Floorplans and elevation renderings are artists' conceptiions only. Significant changes may be made during or after the construction of the model homes. Stylecraft Builders reserves the right to modify, relocate or eliminate any or all of the features, specifications, plan utilities, design or shape thereof, all without notice or obligations to any purchaser. Price range reflects base price only. Location premiums will be charged for certain locations and are not included in the base price of the home. Additional association fees may apply. Other fees may also apply. Amenities are proposed and planned or may be under construction. All square footages are approximate square footages of the total livable space. Water heater location deemed per city municipality code. Please see your onsite sales associate for additional information and more details. © 2024 Stylecraft Builders.