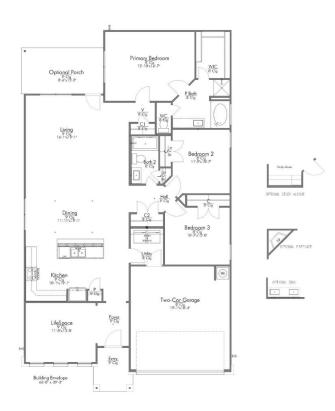

## S-1818 SOUTH POINTE

**PRICED FROM** 

\$278,400

1,825

SQ.FT.

3

**BEDROOMS** 

2.0

**BATHROOMS** 

1

**STORIES** 

2 - CAR

**GARAGE** 

In continuous effort by Stylecraft Builders to improve the quality of your home, we reserve the right to change features, prices, plans and specifications without notice. Floorplans and elevation renderings are artists' conceptiions only. Significant changes may be made during or after the construction of the model homes. Stylecraft Builders reserves the right to modify, relocate or eliminate any or all of the features, specifications, plan utilities, design or shape thereof, all without notice or obligations to any purchaser. Price range reflects base price only. Location premiums will be charged for certain locations and are not included in the base price of the home. Additional association fees may apply. Other fees may also apply. Amenities are proposed and planned or may be under construction. All square footages are approximate square footages of the total livable space. Water heater location deemed per city municipality code. Please see your onsite sales associate for additional information and more details. © 2024 Stylecraft Builders.