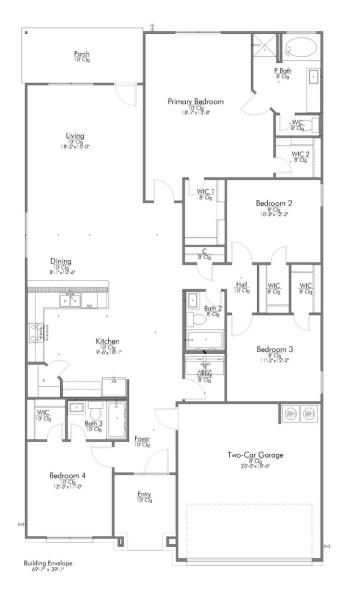

## S-2082 SOUTH POINTE

**PRICED FROM** 

\$290,400

2,041 +

SQ.FT.

4

**BEDROOMS** 

3.0

**BATHROOMS** 

-1

**STORIES** 

2 - CAR

**GARAGE** 

In continuous effort by Stylecraft Builders to improve the quality of your home, we reserve the right to change features, prices, plans and specifications without notice. Floorplans and elevation renderings are artists' conceptiions only. Significant changes may be made during or after the construction of the model homes. Stylecraft Builders reserves the right to modify, relocate or eliminate any or all of the features, specifications, plan utilities, design or shape thereof, all without notice or obligations to any purchaser. Price range reflects base price only. Location premiums will be charged for certain locations and are not included in the base price of the home. Additional association fees may apply. Other fees may also apply. Amenities are proposed and planned or may be under construction. All square footages are approximate square footages of the total livable space. Water heater location deemed per city municipality code. Please see your onsite sales associate for additional information and more details. © 2024 Stylecraft Builders.