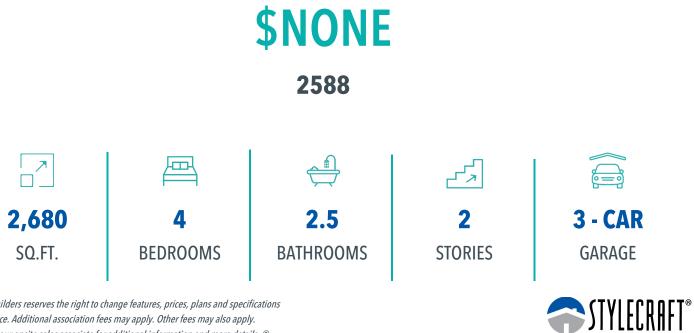

## **5202 LEANING TREE DRIVE TEMPLE, TX 76502** THE BEND



## **QUESTIONS? GET FAST ANSWERS** 254-284-5520





Stylecraft Builders reserves the right to change features, prices, plans and specifications without notice. Additional association fees may apply. Other fees may also apply. Please see your onsite sales associate for additional information and more details. © 2024 Stylecraft Builders.

## 5202 LEANING TREE DRIVE TEMPLE, TX 76502 THE BEND



QUESTIONS? **GET FAST ANSWERS** 254-284-5520



In continuous effort by Stylecraft Builders to improve the quality of your home, we reserve the right to change features, prices, plans and specifications without notice. Floorplans and elevation renderings are artists' conceptiions only. Significant changes may be made during or after the construction of the model homes. Stylecraft Builders reserves the right to modify, relocate or eliminate any or all