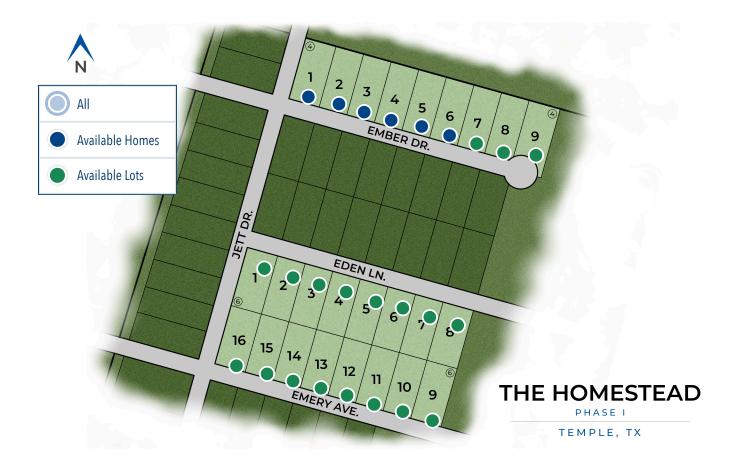

## **The Homestead**

**TEMPLE, TX 76502** 

## The Homestead

**TEMPLE, TX 76502** 

### **MOVE-IN READY**

## 1836 Ember Drive Temple, TX 76502

| Single Family

The Homestead Community

**\$426,400** \$413,900

1,845 Ft<sup>2</sup>

**□** 3 Bed

🖺 2 Bath

□ 2 Car Garage

#### **MOVE-IN READY**

## 1824 Ember Drive Temple, TX 76502

| Single Family

The Homestead Community

**\$435,900** \$423,900

2,043 Ft<sup>2</sup>

₽ 4 Bed

2 Car Garage

🖺 3 Bath

## READY FALL 2025

## 1936 Ember Drive Temple, TX 76502

| Single Family

The Homestead Community

**\$433,200** \$427,200

1,895 Ft<sup>2</sup>

º□ 3 Bed

2 Bath

🖴 2 Car Garage

### **READY LATE SUMMER 2025**

## 1924 Ember Drive Temple, TX 76502

| Single Family

The Homestead Community

**\$441,500** \$435,500

2,043 Ft<sup>2</sup>

º□ 4 Bed

3 Bath

□ 2 Car Garage

#### **READY LATE SUMMER 2025**

## 1912 Ember Drive Temple, TX 76502

| Single Family

The Homestead Community

**\$480,500** \$474,500

2,588 Ft<sup>2</sup>

₽ 4 Bed

2.5 Bath

2 Car Garage

## 1812 Ember Drive Temple, TX 76502

| Single Family

The Homestead Community

\$504,400 \$498,400

2,598 Ft<sup>2</sup>

₽₽ 4 Bed

**3.5** Bath

2 Car Garage