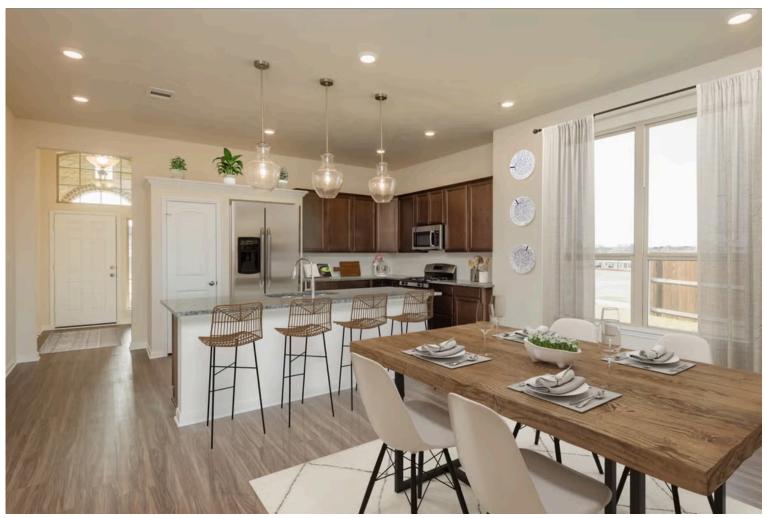

🗀 2 Car Garage

Some images shown may be from a previously built Stylecraft home of similar design. Actual options, colors, and selections may vary. Contact us for details!

If charm and elegance are what you're looking for – Welcome home! A favorite of many, the 1818 has several features that make it stand out from the rest. From the moment your eyes catch the stunning exterior, you're captivated. Interior features include dual living areas to use as you choose, a large kitchen with granite-topped island that is open through the dining and living room, stunning windows flowing with natural light, an optional study alcove, and a spacious primary suite. Stylecraft's selections round out everything that make this floor plan so special.