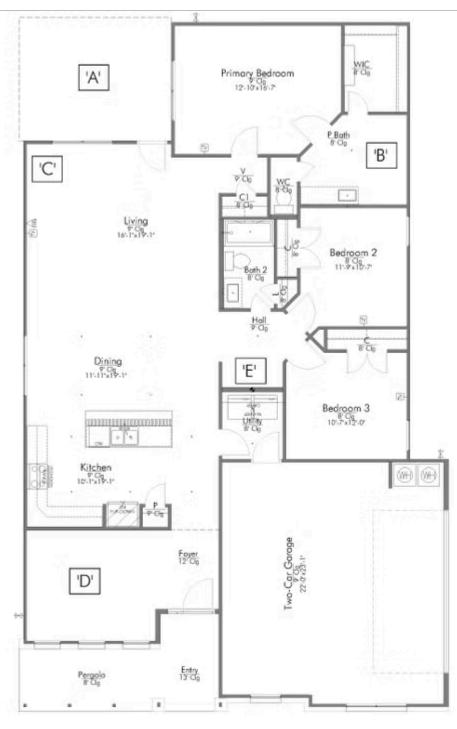

🗀 2 Car Garage

Some images shown may be from a previously built Stylecraft home of similar design. Actual options, colors, and selections may vary. Contact us for details!

If charm and elegance are what you're looking for – Welcome home! A favorite of many, the 1818 has several features that make it stand out from the rest. From the moment your eyes catch the stunning exterior, you're captivated. Interior features include dual living areas to use as you choose, a large kitchen with granite-topped island that is open through the dining and living room, stunning windows flowing with natural light, an optional study alcove, and a spacious primary suite. Stylecraft's selections round out everything that make this floor plan so special.

Additional Options Included: A Converted Life Space to a Study, Painted Cabinets Throughout, Level 2 Granite Countertops Throughout, Level 2 Decorative Tile Backsplash, Integral Miniblinds in the Rear Door, Additional LED Recessed Lighting, Two Exterior Coach Lights, and Under Cabinet Lighting

Building Envelope 68-10' x 42-7