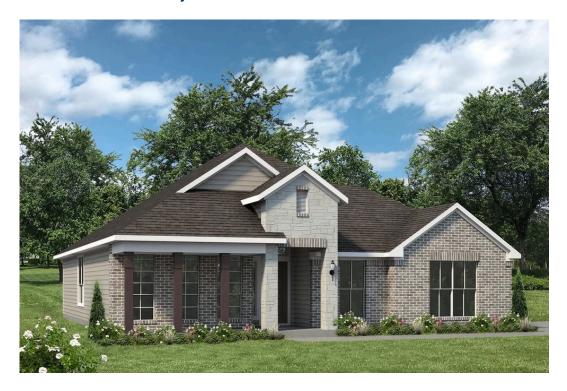

# 1936 Ember Drive TEMPLE, TX 76502

**The Homestead Community** 

PRICE:

<del>\$433,200</del>

\$417,200

1,895 Ft<sup>2</sup>

3 Bedrooms

2 Bathrooms

🗀 2 Car Garage

Some images shown may be from a previously built Stylecraft home of similar design. Actual options, colors, and selections may vary. Contact us for details!

If charm and elegance are what you're looking for – Welcome home! A favorite of many, the 1818 has several features that make it stand out from the rest. From the moment your eyes catch the stunning exterior, you're captivated. Interior features include dual living areas to use as you choose, a large kitchen with granite-topped island that is open through the dining and living room, stunning windows flowing with natural light, an optional study alcove, and a spacious primary suite. Stylecraft's selections round out everything that make this floor plan so special.