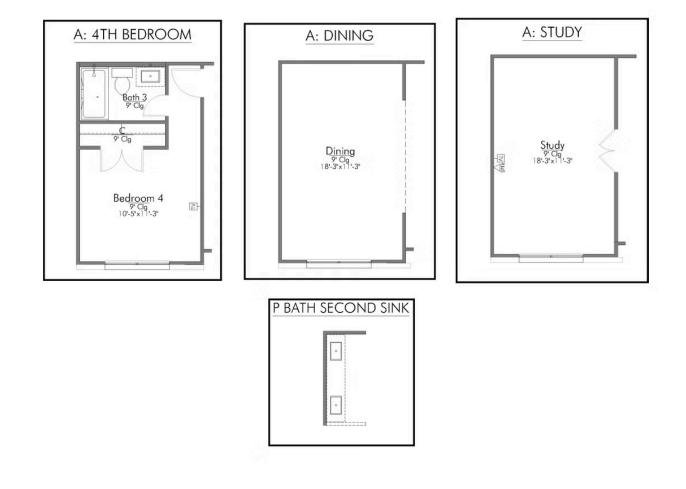

Some images shown may be from a previously built Stylecraft home of similar design. Actual options, colors, and selections may vary. Contact us for details!

The definition of personal elegance, the 1846 is one of our most warm and welcoming floor plans. We love the newly-expanded open concept kitchen, living room, and breakfast area, and how you can choose between having a study, dining room, or 4th bedroom. The primary bedroom is incredibly spacious, with a large walk-in closet, private shower, and garden tub. With more options to personalize through our gorgeous interior and exterior selections, you'll never feel more at home.