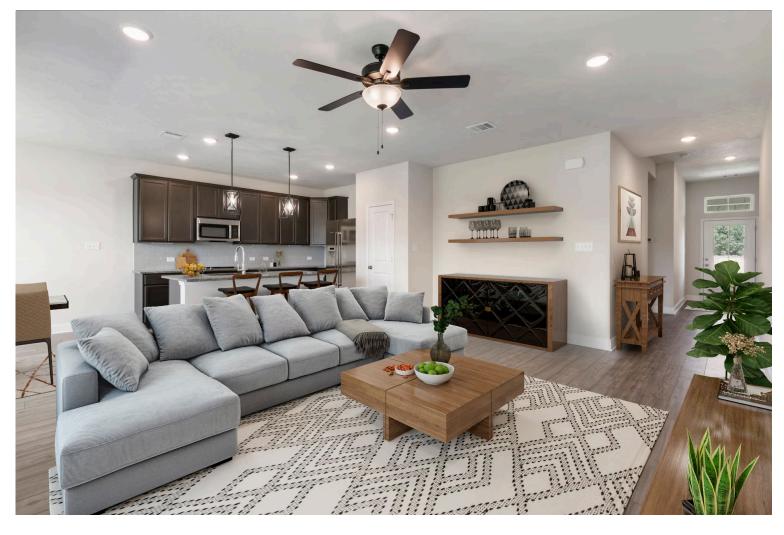

Some images shown may be from a previously built Stylecraft home of similar design. Actual options, colors, and selections may vary. Contact us for details!

The definition of personal elegance, the 1846 is one of our most warm and welcoming floor plans. We love the newly-expanded open concept kitchen, living room, and breakfast area, and how you can choose between having a study, dining room, or 4th bedroom. The primary bedroom is incredibly spacious, with a large walk-in closet, private shower, and garden tub. With more options to personalize through our gorgeous interior and exterior selections, you'll never feel more at home.