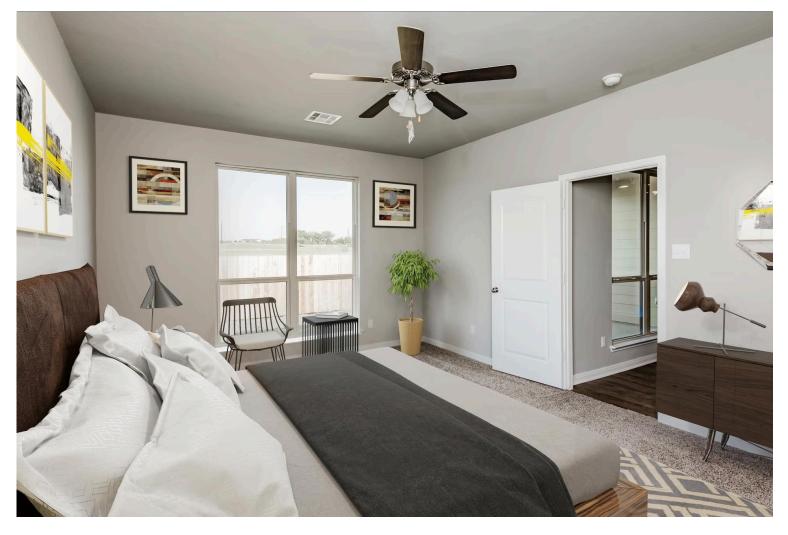

Some images shown may be from a previously built Stylecraft home of similar design. Actual options, colors, and selections may vary. Contact us for details!

The definition of personal elegance, the 1846 is one of our most warm and welcoming floor plans. We love the newly-expanded open concept kitchen, living room, and breakfast area, and how you can choose between having a study, dining room, or 4th bedroom. The primary bedroom is incredibly spacious, with a large walk-in closet, private shower, and garden tub. With more options to personalize through our gorgeous interior and exterior selections, you'll never feel more at home.