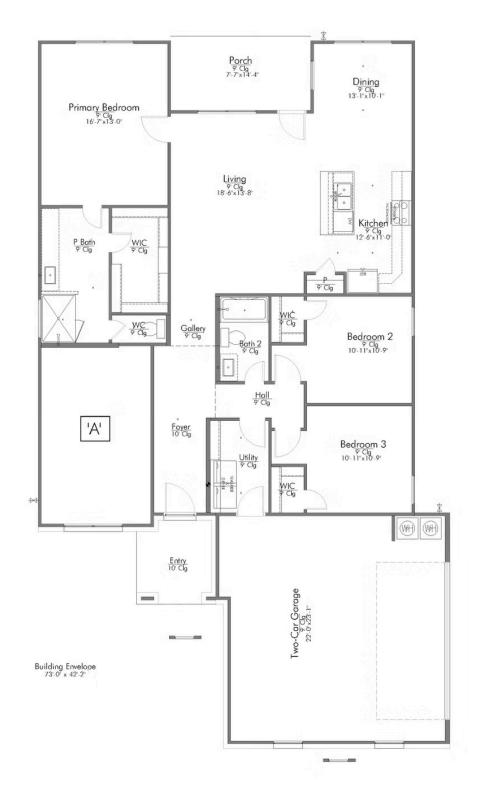

Some images shown may be from a previously built Stylecraft home of similar design. Actual options, colors, and selections may vary. Contact us for details!

The definition of personal elegance, the 1846 is one of our most warm and welcoming floor plans. We love the newly-expanded open concept kitchen, living room, and breakfast area, and how you can choose between having a study, dining room, or 4th bedroom. The primary bedroom is incredibly spacious, with a large walk-in closet, private shower, and garden tub. With more options to personalize through our gorgeous interior and exterior selections, you'll never feel more at home.