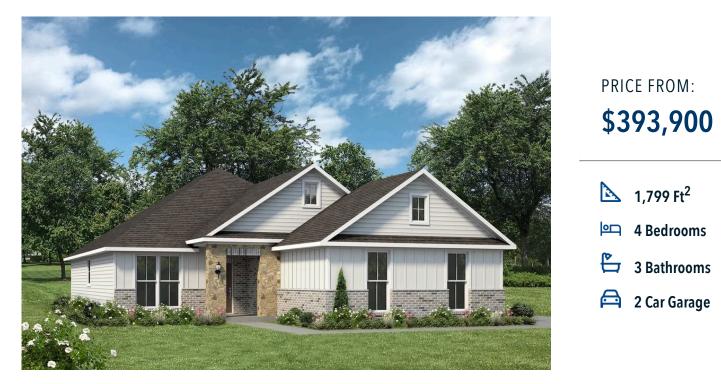

Some images shown may be from a previously built Stylecraft home of similar design. Actual options, colors, and selections may vary. Contact us for details!

The definition of personal elegance, the 1846 is one of our most warm and welcoming floor plans. We love the newly-expanded open concept kitchen, living room, and breakfast area, and how you can choose between having a study, dining room, or 4th bedroom. The primary bedroom is incredibly spacious, with a large walk-in closet, private shower, and garden tub. With more options to personalize through our gorgeous interior and exterior selections, you'll never feel more at home.

#### The 1846 The Homestead Community