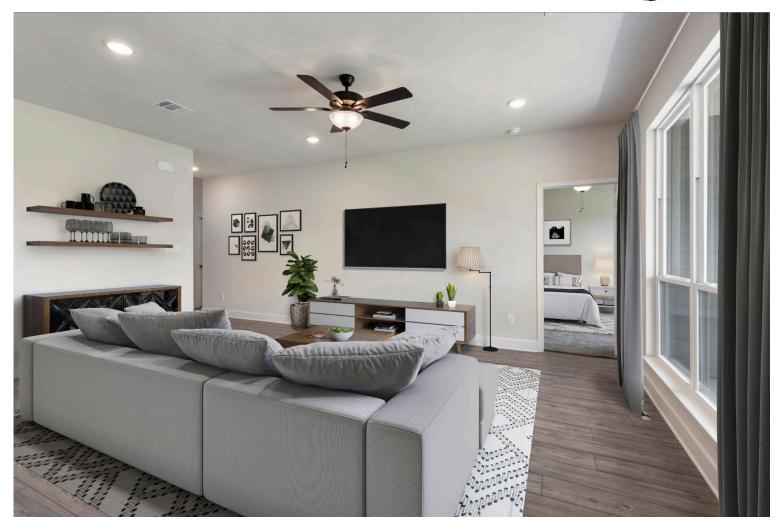

Some images shown may be from a previously built Stylecraft home of similar design. Actual options, colors, and selections may vary. Contact us for details!

The definition of personal elegance, the 1846 is one of our most warm and welcoming floor plans. We love the newly-expanded open concept kitchen, living room, and breakfast area, and how you can choose between having a study, dining room, or 4th bedroom. The primary bedroom is incredibly spacious, with a large walk-in closet, private shower, and garden tub. With more options to personalize through our gorgeous interior and exterior selections, you'll never feel more at home.