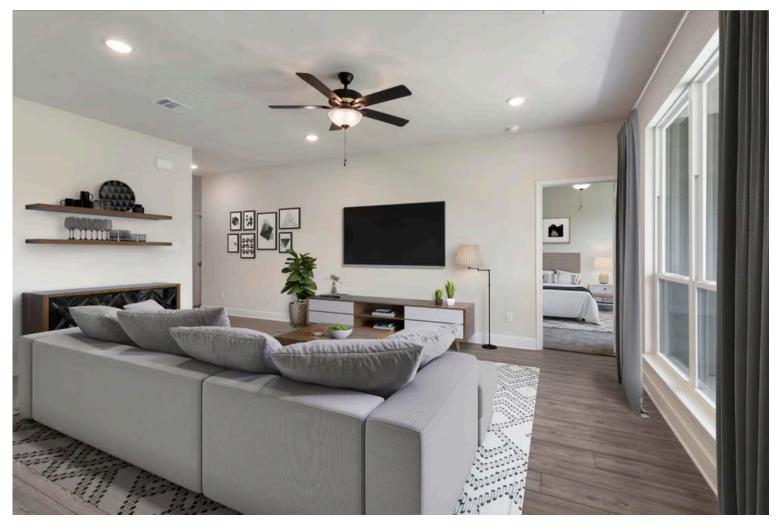

The definition of personal elegance, the 1846 is one of our most warm and welcoming floor plans. We love the newly-expanded open concept kitchen, living room, and breakfast area, and how you can choose between having a study, dining room, or 4th bedroom. The primary bedroom is incredibly spacious, with a large walk-in closet, private shower, and garden tub. With more options to personalize through our gorgeous interior and exterior selections, you'll never feel more at home.