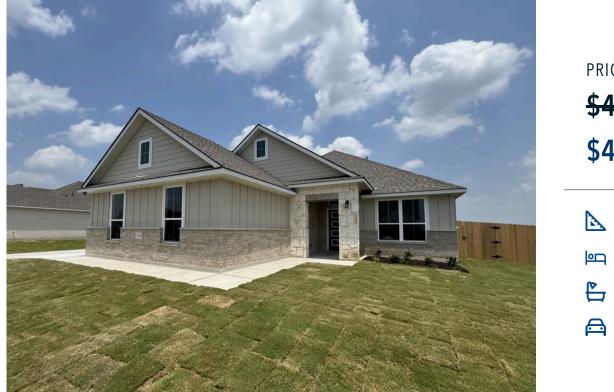

# 1836 Ember Drive TEMPLE, TX 76502

**The Homestead Community** 

PRICE: **\$426,400 \$413,900** 

|          | 1,845 Ft <sup>2</sup> |
|----------|-----------------------|
| e        | 3 Bedrooms            |
|          | 2 Bathrooms           |
| <u>A</u> | 2 Car Garage          |