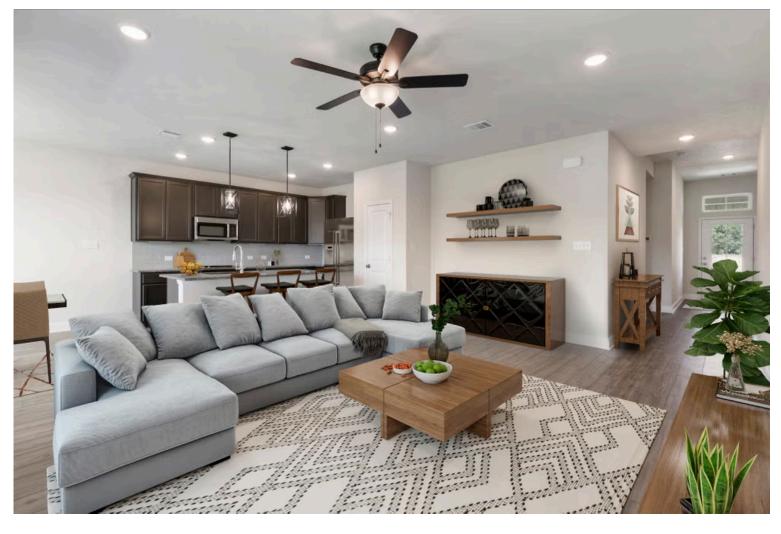

The definition of personal elegance, the 1846 is one of our most warm and welcoming floor plans. We love the newly-expanded open concept kitchen, living room, and breakfast area, and how you can choose between having a study, dining room, or 4th bedroom. The primary bedroom is incredibly spacious, with a large walk-in closet, private shower, and garden tub. With more options to personalize through our gorgeous interior and exterior selections, you'll never feel more at home.