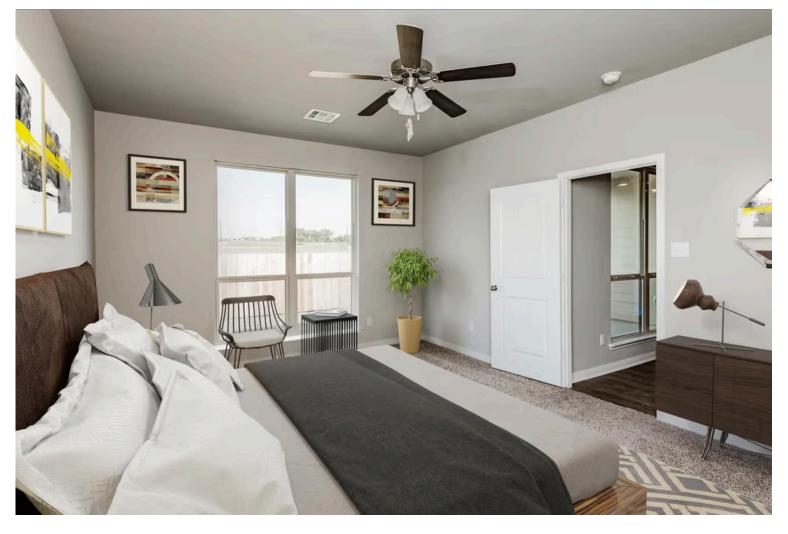

The definition of personal elegance, the 1846 is one of our most warm and welcoming floor plans. We love the newly-expanded open concept kitchen, living room, and breakfast area, and how you can choose between having a study, dining room, or 4th bedroom. The primary bedroom is incredibly spacious, with a large walk-in closet, private shower, and garden tub. With more options to personalize through our gorgeous interior and exterior selections, you'll never feel more at home.