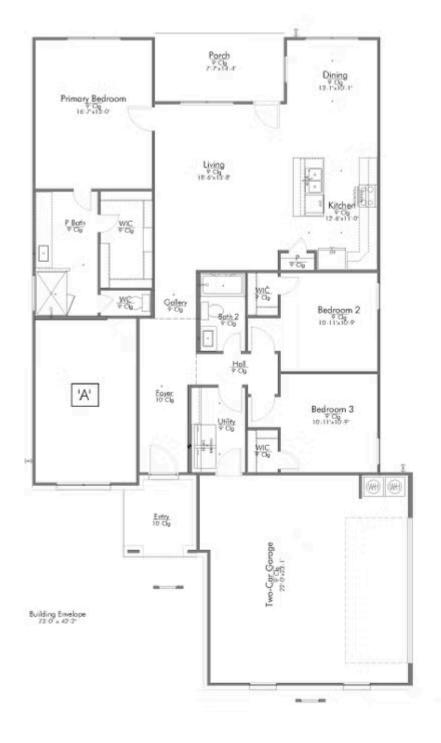

The definition of personal elegance, the 1846 is one of our most warm and welcoming floor plans. We love the newly-expanded open concept kitchen, living room, and breakfast area, and how you can choose between having a study, dining room, or 4th bedroom. The primary bedroom is incredibly spacious, with a large walk-in closet, private shower, and garden tub. With more options to personalize through our gorgeous interior and exterior selections, you'll never feel more at home.