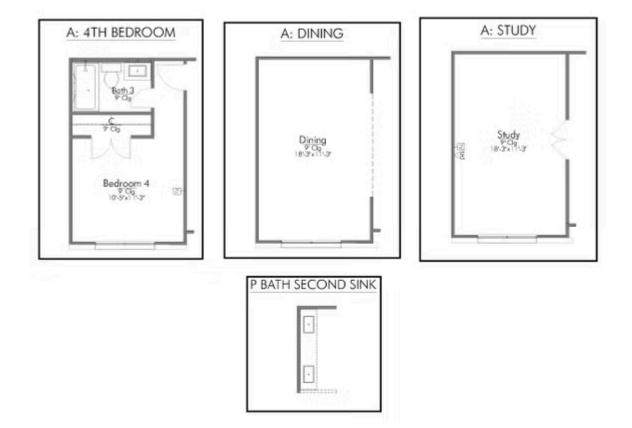

The definition of personal elegance, the 1846 is one of our most warm and welcoming floor plans. We love the newly-expanded open concept kitchen, living room, and breakfast area, and how you can choose between having a study, dining room, or 4th bedroom. The primary bedroom is incredibly spacious, with a large walk-in closet, private shower, and garden tub. With more options to personalize through our gorgeous interior and exterior selections, you'll never feel more at home.