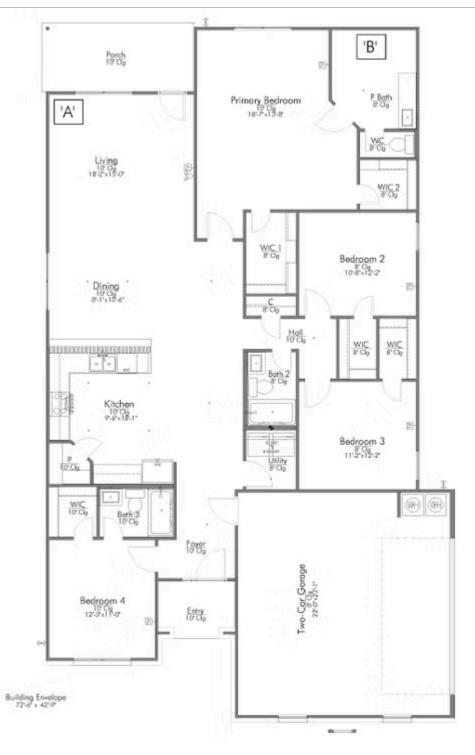

This 4 bedroom, 3 bath home is exactly what you've been looking for. Featuring a secondary bedroom suite, it's the perfect home for a multi-generational family, those looking for a private space for guests, or added privacy for one of your children. With walk-in closets in every bedroom and dual walk-in closets in the primary, you won't run out of storage space. Walk into your open concept living area, where you'll have more than enough room to cuddle up or host all of your friends and family.