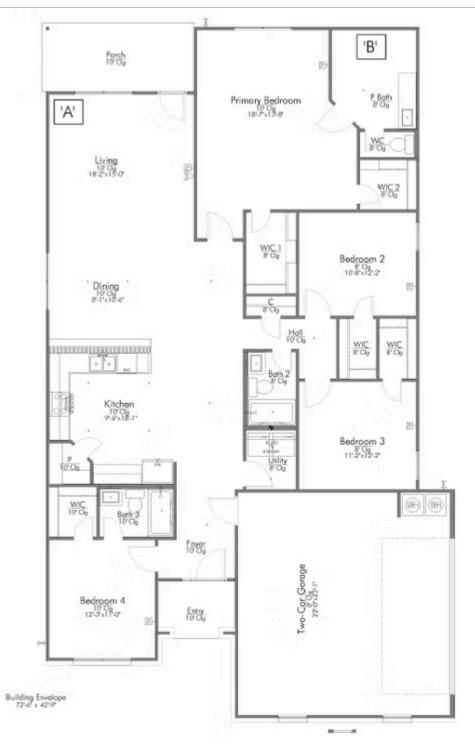

Some images shown may be from a previously built Stylecraft home of similar design. Actual options, colors, and selections may vary. Contact us for details!

This 4 bedroom, 3 bath home is exactly what you've been looking for. Featuring a secondary bedroom suite, it's the perfect home for a multi-generational family, those looking for a private space for guests, or added privacy for one of your children. With walk-in closets in every bedroom and dual walk-in closets in the primary, you won't run out of storage space. Walk into your open concept living area, where you'll have more than enough room to cuddle up or host all of your friends and family.

Additional Options Included: Painted Cabinets Throughout, Quartz Countertops Throughout, Integral Miniblinds in the Rear Door, Additional LED Recessed Lighting, Under Cabinet Lighting, a Single Basin Kitchen Sink, Luxury Appliances, and Cabinets above the Washer and Dryer