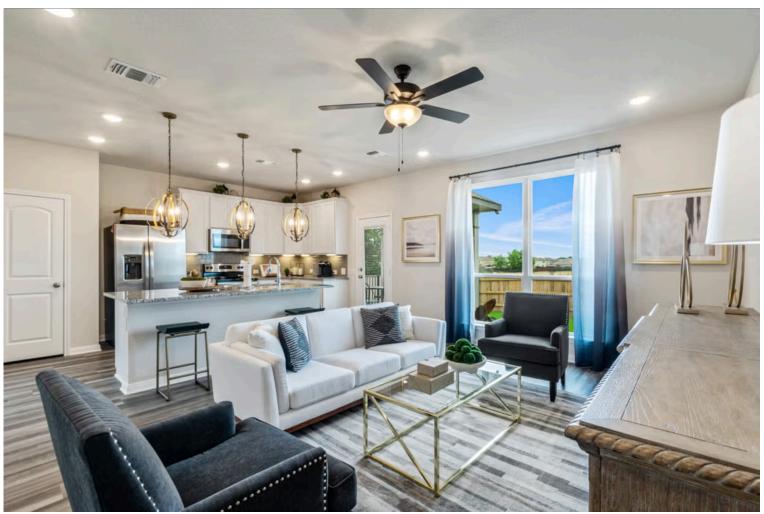

Additional Options Included: Painted Cabinets Throughout, a Decorative Tile Backsplash, Level 2 Granite Countertops Throughout, Integral Miniblinds in the Back Door, Additional LED Recessed Lighting, Under Cabinet Lighting, and Luxury Electric Appliances