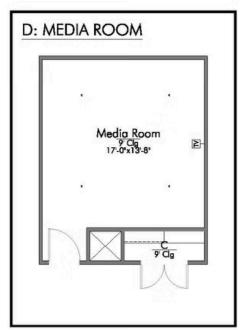

# 1912 Ember Drive TEMPLE, TX 76502

**The Homestead Community** 

PRICE:

<del>\$480,500</del>

\$474,500

2,588 Ft<sup>2</sup>

4 Bedrooms

2.5 Bathrooms