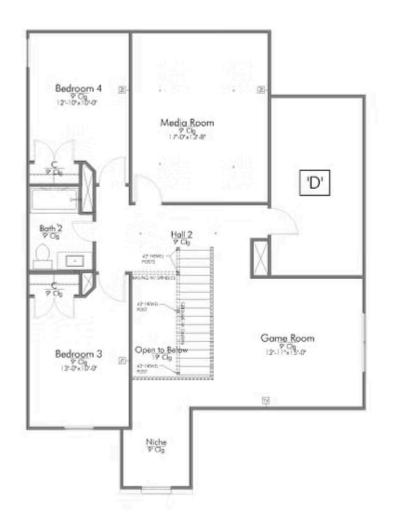

2 Car Garage

Some images shown may be from a previously built Stylecraft home of similar design. Actual options, colors, and selections may vary. Contact us for details!

New and improved! Walk into perfection in this spacious, welcoming floor plan! With a formal study, new open kitchen layout, formal dining area, and living room that flow together seamlessly, this floor plan is sure to please those looking for the ideal family home! Our favorite feature is a little surprise that's on the second story of the home that you'll just have to see for yourself.