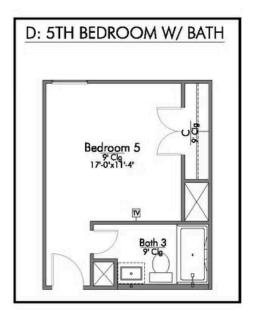

# 1912 Ember Drive TEMPLE, TX 76502

**The Homestead Community** 

PRICE:

<del>\$480,500</del>

\$474,500

2,588 Ft<sup>2</sup>

4 Bedrooms

2.5 Bathrooms