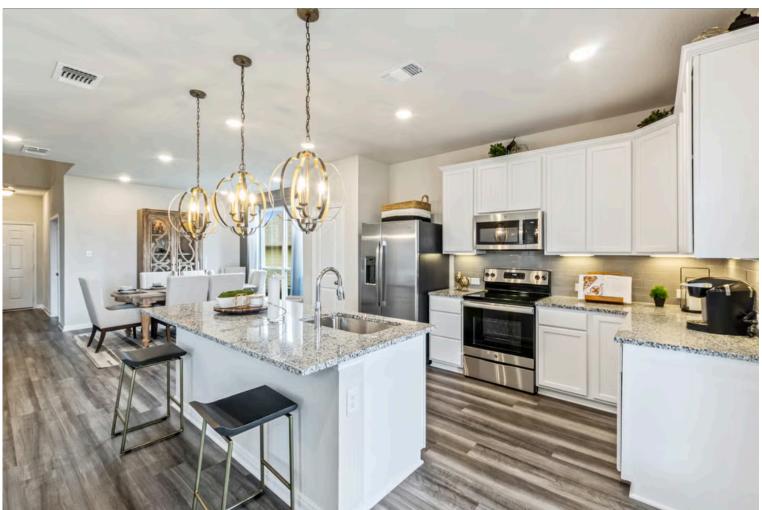

2 Car Garage

Some images shown may be from a previously built Stylecraft home of similar design. Actual options, colors, and selections may vary. Contact us for details!

New and improved! Walk into perfection in this spacious, welcoming floor plan! With a formal study, new open kitchen layout, formal dining area, and living room that flow together seamlessly, this floor plan is sure to please those looking for the ideal family home! Our favorite feature is a little surprise that's on the second story of the home that you'll just have to see for yourself.

Additional Options Included: Painted Cabinets Throughout, a Decorative Tile Backsplash, Level 2 Granite Countertops Throughout, Integral Miniblinds in the Back Door, Additional LED Recessed Lighting, Under Cabinet Lighting, and Luxury Electric Appliances