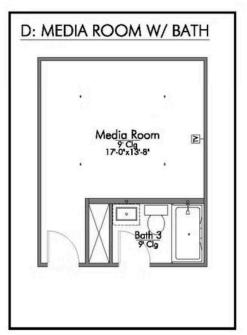

# 1912 Ember Drive TEMPLE, TX 76502

**The Homestead Community** 

PRICE:

<del>\$480,500</del>

\$474,500

2,588 Ft<sup>2</sup>

4 Bedrooms

2.5 Bathrooms