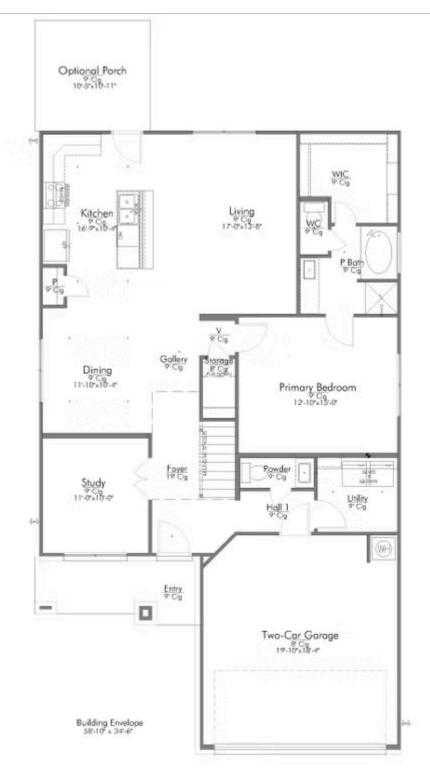

2 Car Garage

Some images shown may be from a previously built Stylecraft home of similar design. Actual options, colors, and selections may vary. Contact us for details!

New and improved! Walk into perfection in this spacious, welcoming floor plan! With a formal study, new open kitchen layout, formal dining area, and living room that flow together seamlessly, this floor plan is sure to please those looking for the ideal family home! Our favorite feature is a little surprise that's on the second story of the home that you'll just have to see for yourself.