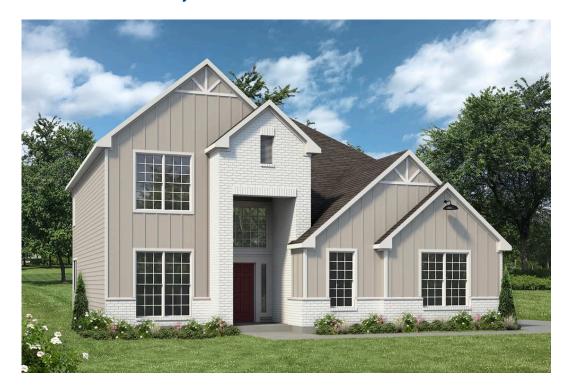

## 1812 Ember Drive TEMPLE, TX 76502

**The Homestead Community** 

PRICE:

\$504,400 \$478,400

2.598 Ft<sup>2</sup>

4 Bedrooms

3.5 Bathrooms

2 Car Garage

Some images shown may be from a previously built Stylecraft home of similar design. Actual options, colors, and selections may vary. Contact us for details!

Looking to wow your visitors? You are instantly going to fall in love with this luxurious 4 bedroom, 2.5 bath home! The curb appeal of this home is to die for and the entrance to this home is truly stunning. You're immediately greeted by a grand 19-foot foyer. Once inside, you will be wowed by the spacious and thoughtful layout, a large utility room, and all of the natural light let in by the windows in the breakfast nook and living room. Also on the main floor is an oversized primary bedroom suite with a walk-in closet that dreams are made of. Upstairs, you will find spacious secondary bedrooms and a loft that your family will love.