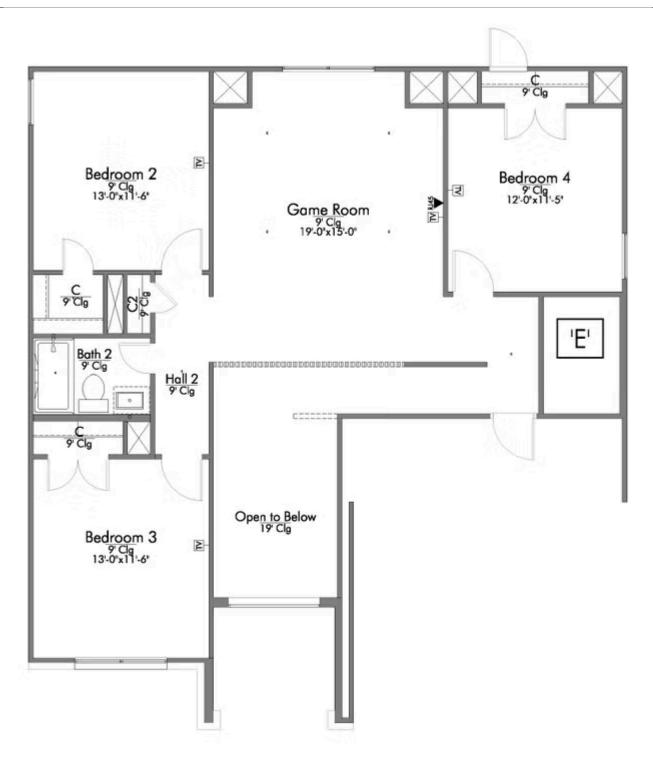

Some images shown may be from a previously built Stylecraft home of similar design. Actual options, colors, and selections may vary. Contact us for details!

Looking to wow your visitors? You are instantly going to fall in love with this luxurious 4 bedroom, 2.5 bath home! The curb appeal of this home is to die for and the entrance to this home is truly stunning. You're immediately greeted by a grand 19-foot foyer. Once inside, you will be wowed by the spacious and thoughtful layout, a large utility room, and all of the natural light let in by the windows in the breakfast nook and living room. Also on the main floor is an oversized primary bedroom suite with a walk-in closet that dreams are made of. Upstairs, you will find spacious secondary bedrooms and a loft that your family will love.

## 1812 Ember Drive

TEMPLE, TX 76502