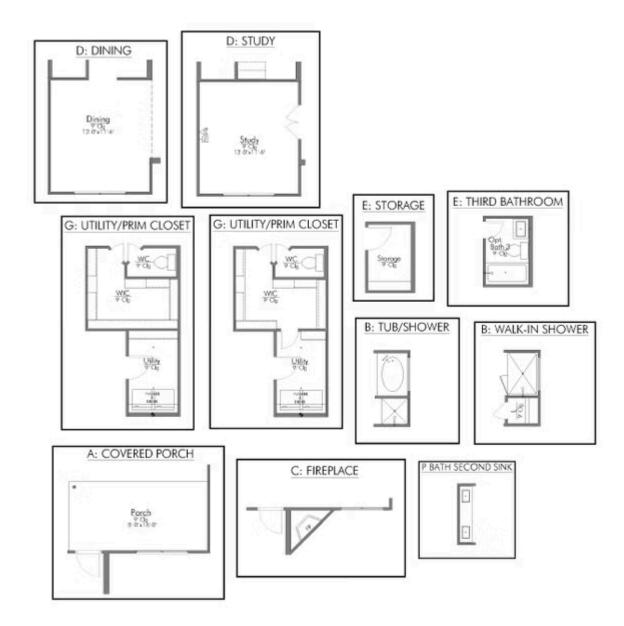

etails!

Looking to wow your visitors? You are instantly going to fall in love with this luxurious 4 bedroom, 2.5 bath home! The curb appeal of this home is to die for and the entrance to this home is truly stunning. You're immediately greeted by a grand 19-foot foyer. Once inside, you will be wowed by the spacious and thoughtful layout, a large utility room, and all of the natural light let in by the windows in the breakfast nook and living room. Also on the main floor is an oversized primary bedroom suite with a walk-in closet that dreams are made of. Upstairs, you will find spacious secondary bedrooms and a loft that your family will love.





## 1812 Ember Drive

**TEMPLE, TX 76502** 











## 1812 Ember Drive

TEMPLE, TX 76502











## 1812 Ember Drive

TEMPLE, TX 76502