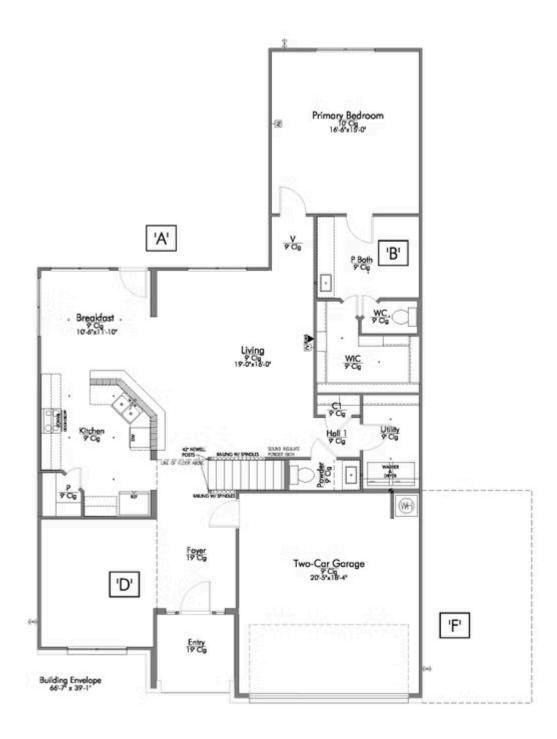

Some images shown may be from a previously built Stylecraft home of similar design. Actual options, colors, and selections may vary. Contact us for details!

Looking to wow your visitors? You are instantly going to fall in love with this luxurious 4 bedroom, 2.5 bath home! The curb appeal of this home is to die for and the entrance to this home is truly stunning. You're immediately greeted by a grand 19-foot foyer. Once inside, you will be wowed by the spacious and thoughtful layout, a large utility room, and all of the natural light let in by the windows in the breakfast nook and living room. Also on the main floor is an oversized primary bedroom suite with a walk-in closet that dreams are made of. Upstairs, you will find spacious secondary bedrooms and a loft that your family will love.

## 1812 Ember Drive

**TEMPLE, TX 76502** 