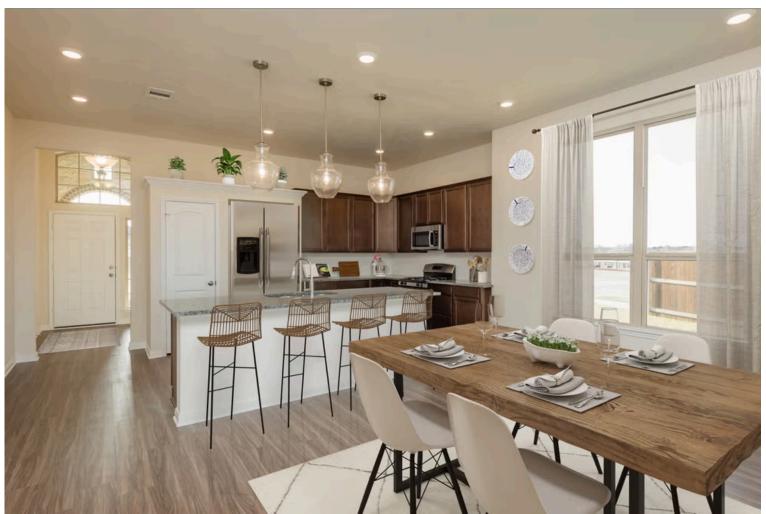

2 Car Garage

If charm and elegance are what you're looking for Welcome home! A favorite of many, the 1818 has several features that make it stand out from the rest. From the moment your eyes catch the stunning exterior, you're captivated. Interior features include dual living areas to use as you choose, a large kitchen with granite-topped island that is open through the dining and living room, stunning windows flowing with natural light, an optional study alcove, and a spacious master suite. Stylecraft's selections round out everything that make this floor plan so special.

Additional options included: stainless steel appliances, additional LED recessed lighting, additional coach lighting, decorative tile backsplash, integral blinds in rear entry door, and single basin sink