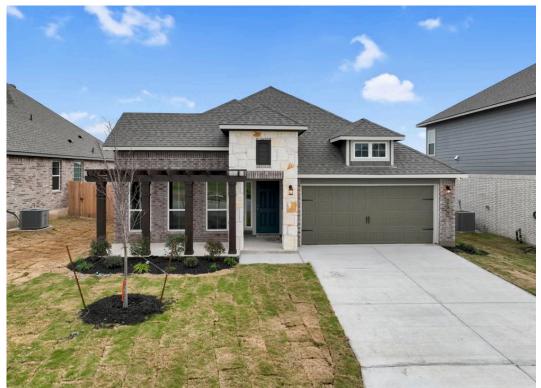

# 1705 Spence Street TEMPLE, TX 76502

**The Reserve at Northgate Community** 

PRICE:

<del>\$328,900</del>

\$None

1.868 Ft<sup>2</sup>

□□ 3 Bedrooms

2 Bathrooms

2 Car Garage

If charm and elegance are what you're looking for Welcome home! A favorite of many, the 1818 has several features that make it stand out from the rest. From the moment your eyes catch the stunning exterior, you're captivated. Interior features include dual living areas to use as you choose, a large kitchen with granite-topped island that is open through the dining and living room, stunning windows flowing with natural light, an optional study alcove, and a spacious master suite. Stylecraft's selections round out everything that make this floor plan so special.