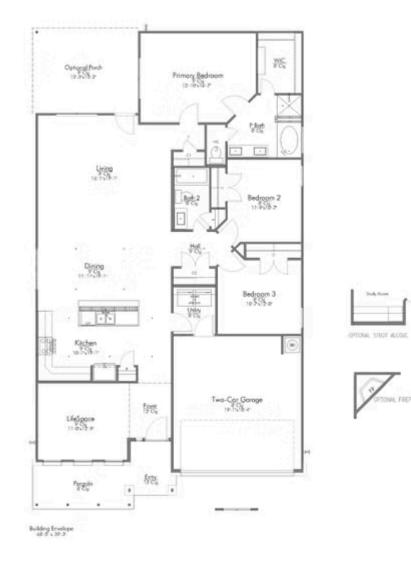

2 Car Garage

If charm and elegance are what you're looking for Welcome home! A favorite of many, the 1818 has several features that make it stand out from the rest. From the moment your eyes catch the stunning exterior, you're captivated. Interior features include dual living areas to use as you choose, a large kitchen with granite-topped island that is open through the dining and living room, stunning windows flowing with natural light, an optional study alcove, and a spacious master suite. Stylecraft's selections round out everything that make this floor plan so special.