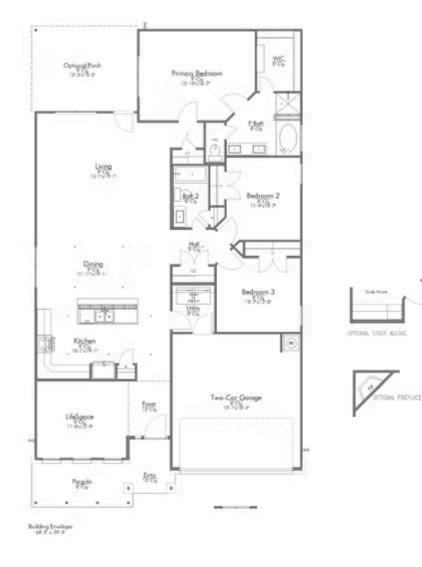

## 1716 Spence Street TEMPLE, TX 76502

The Reserve at Northgate Community

1,868 Ft<sup>2</sup>

**□** 3 Bedrooms

2 Bathrooms

2 Car Garage

# Some images shown may be from a previously built Stylecraft home of similar design. Actual options, colors, and selections may vary. Contact us for details!

If charm and elegance are what you're looking for – Welcome home! A favorite of many, the 1818 has several features that make it stand out from the rest. From the moment your eyes catch the stunning exterior, you're captivated. Interior features include dual living areas to use as you choose, a large kitchen with granite-topped island that is open through the dining and living room, stunning windows flowing with natural light, an optional study alcove, and a spacious master suite. Stylecraft's selections round out everything that make this floor plan so special.