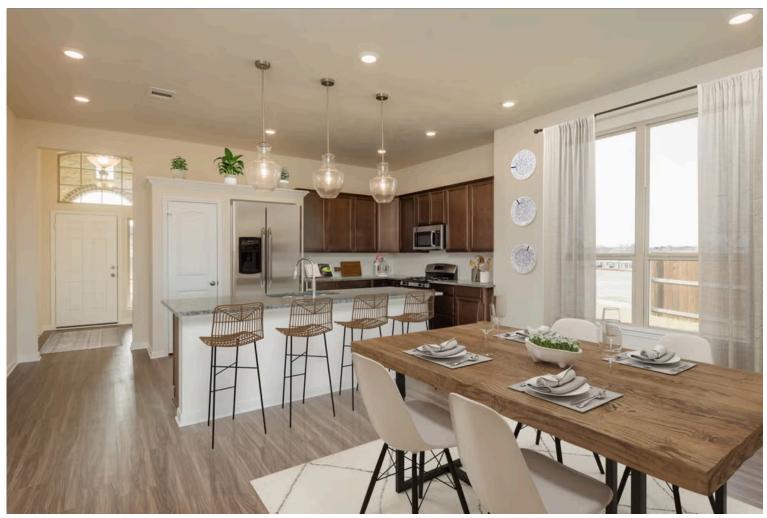

# Some images shown may be from a previously built Stylecraft home of similar design. Actual options, colors, and selections may vary. Contact us for details!

If charm and elegance are what you're looking for – Welcome home! A favorite of many, the 1818 has several features that make it stand out from the rest. From the moment your eyes catch the stunning exterior, you're captivated. Interior features include dual living areas to use as you choose, a large kitchen with granite-topped island that is open through the dining and living room, stunning windows flowing with natural light, an optional study alcove, and a spacious master suite. Stylecraft's selections round out everything that make this floor plan so special.

Additional options included: stainless steel appliances, additional LED recessed lighting, additional coach lighting, decorative tile backsplash, upgraded front door, and integral blinds in rear entry door