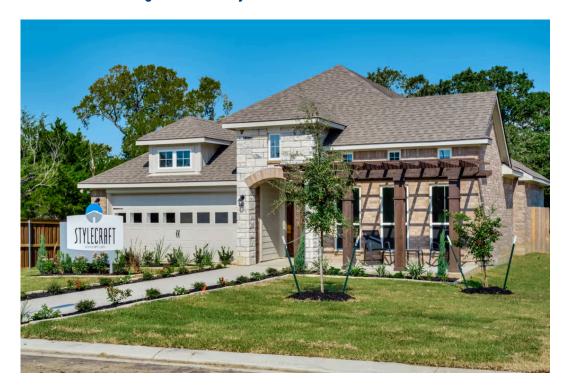

## 1729 Spence Street TEMPLE, TX 76502

The Reserve at Northgate Community

1,868 Ft<sup>2</sup>

3 Bedrooms

2 Bathrooms

🖴 2 Car Garage

If charm and elegance are what you're looking for – Welcome home! A favorite of many, the 1818 has several features that make it stand out from the rest. From the moment your eyes catch the stunning exterior, you're captivated. Interior features include dual living areas to use as you choose, a large kitchen with granite-topped island that is open through the dining and living room, stunning windows flowing with natural light, an optional study alcove, and a spacious master suite. Stylecraft's selections round out everything that make this floor plan so special.

## 1729 Spence Street

TEMPLE, TX 76502