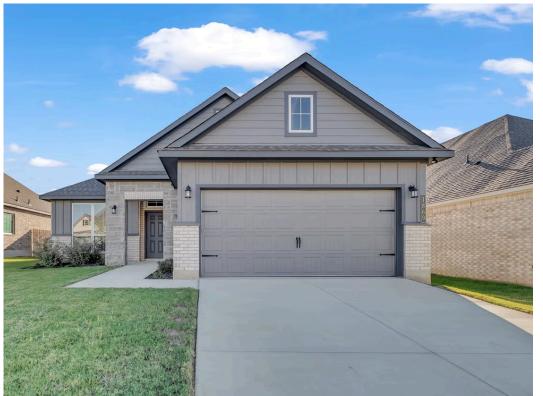

# 1869 Longmire Loop TEMPLE, TX 76502

The Reserve at Northgate Community

Some images shown may be from a previously built stylecrait nome of similar design. Actual options, colors, and selections may vary. Contact us for details!

The definition of personal elegance, the 1846 is one of our most warm and welcoming floor plans. We love the newly-expanded open concept kitchen, living room, and breakfast area, and how you can choose between having a study, dining room, or 4th bedroom. The primary bedroom is incredibly spacious, with a large walk-in closet, private shower, and garden tub. With more options to personalize through our gorgeous interior and exterior selections, you'll never feel more at home.