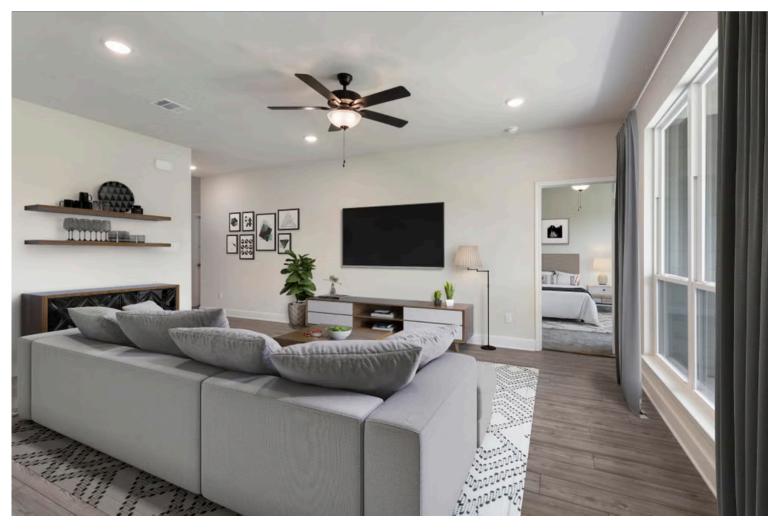

The definition of personal elegance, the 1846 is one of our most warm and welcoming floor plans. We love the newly-expanded open concept kitchen, living room, and breakfast area, and how you can choose between having a study, dining room, or 4th bedroom. The primary bedroom is incredibly spacious, with a large walk-in closet, private shower, and garden tub. With more options to personalize through our gorgeous interior and exterior selections, you'll never feel more at home.