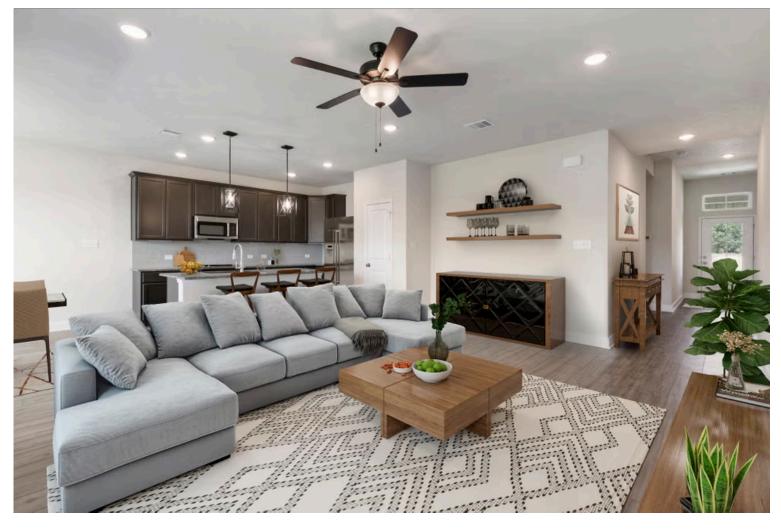

The definition of personal elegance, the 1846 is one of our most warm and welcoming floor plans. We love the newly-expanded open concept kitchen, living room, and breakfast area, and how you can choose between having a study, dining room, or 4th bedroom. The primary bedroom is incredibly spacious, with a large walk-in closet, private shower, and garden tub. With more options to personalize through our gorgeous interior and exterior selections, you'll never feel more at home.

Additional options included: Stainless steel appliances, a decorative tile backsplash, integral miniblinds in the rear door, two exterior coach lights, and additional LED recessed lighting