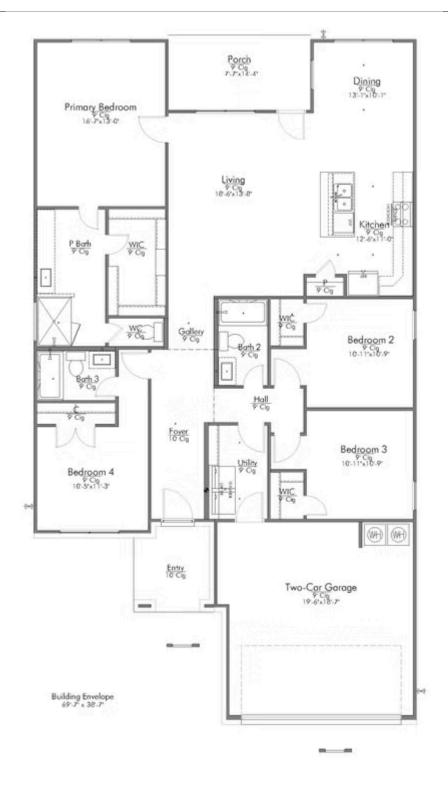

The definition of personal elegance, the 1846 is one of our most warm and welcoming floor plans. We love the newly-expanded open concept kitchen, living room, and breakfast area, and how you can choose between having a study, dining room, or 4th bedroom. The primary bedroom is incredibly spacious, with a large walk-in closet, private shower, and garden tub. With more options to personalize through our gorgeous interior and exterior selections, you'll never feel more at home.