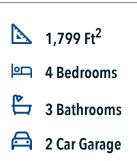

The definition of personal elegance, the 1846 is one of our most warm and welcoming floor plans. We love the newly-expanded open concept kitchen, living room, and breakfast area, and how you can choose between having a study, dining room, or 4th bedroom. The primary bedroom is incredibly spacious, with a large walk-in closet, private shower, and garden tub. With more options to personalize through our gorgeous interior and exterior selections, you'll never feel more at home.

Additional options included: Stainless steel appliances, a decorative tile backsplash, integral miniblinds in the rear door, two exterior coach lights, and additional LED recessed lighting