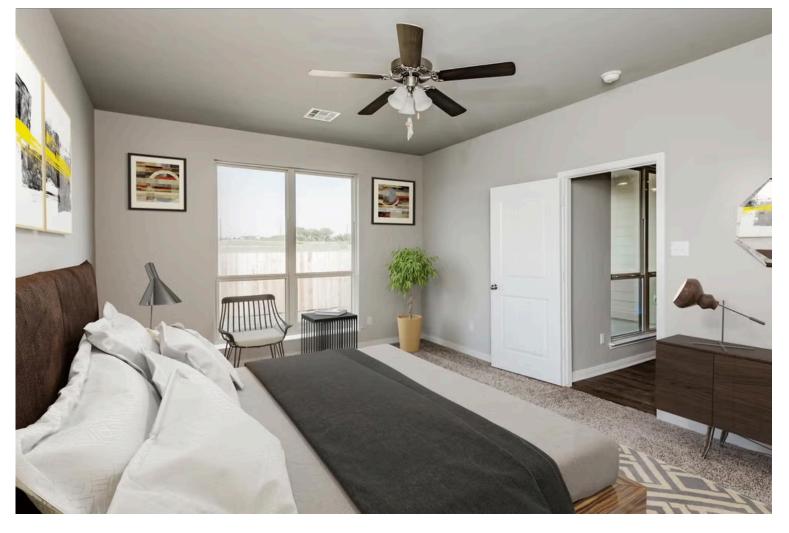

The definition of personal elegance, the 1846 is one of our most warm and welcoming floor plans. We love the newly-expanded open concept kitchen, living room, and breakfast area, and how you can choose between having a study, dining room, or 4th bedroom. The primary bedroom is incredibly spacious, with a large walk-in closet, private shower, and garden tub. With more options to personalize through our gorgeous interior and exterior selections, you'll never feel more at home.