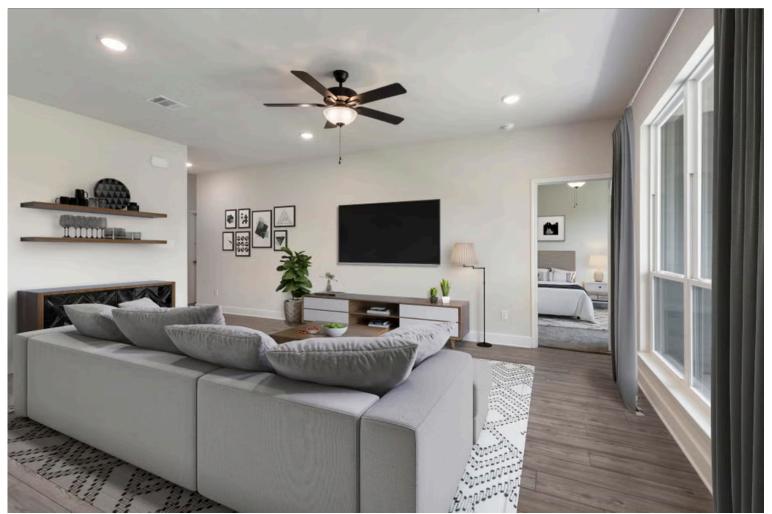

2 Car Garage

Some images shown may be from a previously built Stylecraft home of similar design. Actual options, colors, and selections may vary. Contact us for details!

The definition of personal elegance, the 1846 is one of our most warm and welcoming floor plans. We love the newly-expanded open concept kitchen, living room, and breakfast area, and how you can choose between having a study, dining room, or 4th bedroom. The primary bedroom is incredibly spacious, with a large walk-in closet, private shower, and garden tub. With more options to personalize through our gorgeous interior and exterior selections, you'll never feel more at home.

Additional options included: Stainless Steel Appliances, a Decorative Tile Backsplash, Integral Miniblinds in the Rear Door, an Upgraded Front Door, Additional LED Recessed Lighting, Two Exterior Coach Lights, a Single Basin Kitchen Sink, and 2" PVC Blinds Throughout