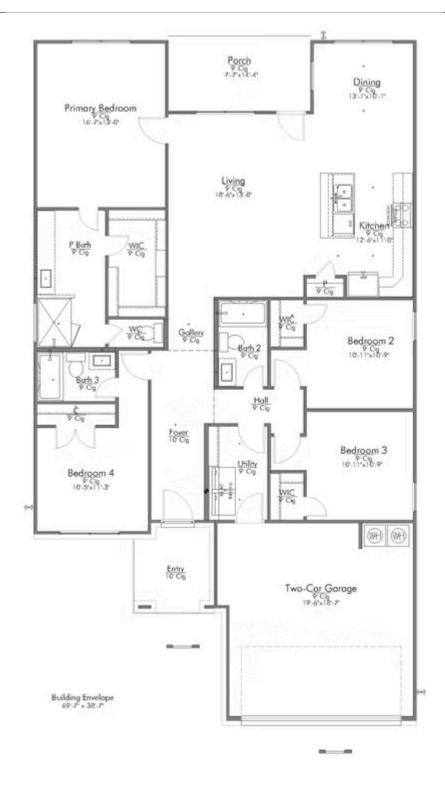

2 Car Garage

Some images shown may be from a previously built Stylecraft home of similar design. Actual options, colors, and selections may vary. Contact us for details!

The definition of personal elegance, the 1846 is one of our most warm and welcoming floor plans. We love the newly-expanded open concept kitchen, living room, and breakfast area, and how you can choose between having a study, dining room, or 4th bedroom. The primary bedroom is incredibly spacious, with a large walk-in closet, private shower, and garden tub. With more options to personalize through our gorgeous interior and exterior selections, you'll never feel more at home.