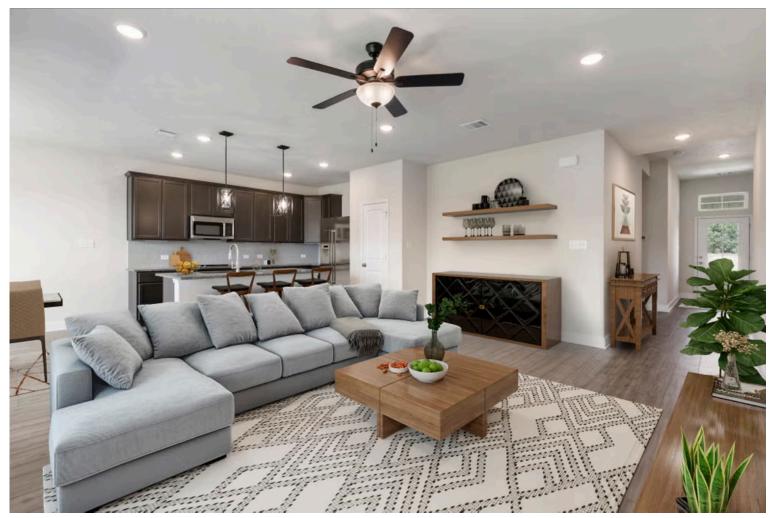

2 Car Garage

Some images shown may be from a previously built Stylecraft home of similar design. Actual options, colors, and selections may vary. Contact us for details!

The definition of personal elegance, the 1846 is one of our most warm and welcoming floor plans. We love the newly-expanded open concept kitchen, living room, and breakfast area, and how you can choose between having a study, dining room, or 4th bedroom. The primary bedroom is incredibly spacious, with a large walk-in closet, private shower, and garden tub. With more options to personalize through our gorgeous interior and exterior selections, you'll never feel more at home.

Additional options included: Stainless Steel Appliances, a Decorative Tile Backsplash, Integral Miniblinds in the Rear Door, an Upgraded Front Door, Additional LED Recessed Lighting, Two Exterior Coach Lights, a Single Basin Kitchen Sink, and 2" PVC Blinds Throughout