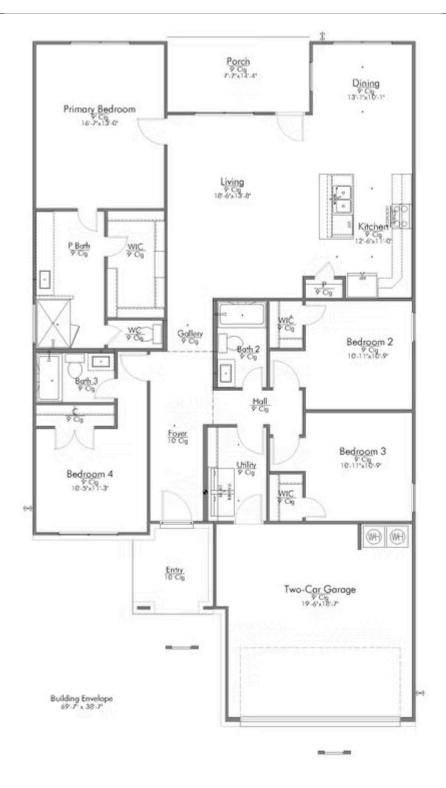

2 Car Garage

Some images shown may be from a previously built Stylecraft home of similar design. Actual options, colors, and selections may vary. Contact us for details!

The definition of personal elegance, the 1846 is one of our most warm and welcoming floor plans. We love the newly-expanded open concept kitchen, living room, and breakfast area, and how you can choose between having a study, dining room, or 4th bedroom. The primary bedroom is incredibly spacious, with a large walk-in closet, private shower, and garden tub. With more options to personalize through our gorgeous interior and exterior selections, you'll never feel more at home.

Additional options included: Stainless Steel Appliances, Integral Miniblinds in the Rear Door, an Upgraded Front Door, Additional LED Recessed Lighting, Two Exterior Coach Lights, a Single Basin Kitchen Sink, and 2" PVC Blinds Throughout