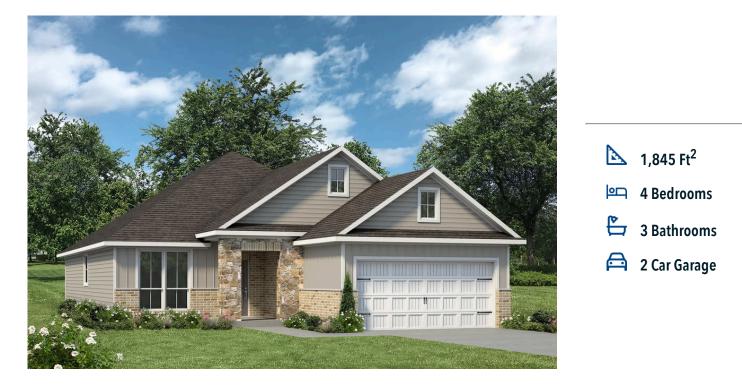

## Some images shown may be from a previously built Stylecraft home of similar design. Actual options, colors, and selections may vary. Contact us for details!

The definition of personal elegance, the 1846 is one of our most warm and welcoming floor plans. We love the newly-expanded open concept kitchen, living room, and breakfast area, and how you can choose between having a study, dining room, or 4th bedroom. The primary bedroom is incredibly spacious, with a large walk-in closet, private shower, and garden tub. With more options to personalize through our gorgeous interior and exterior selections, you'll never feel more at home.

Additional options included: 4th bedroom option, stainless steel appliances, additional LED recessed lighting, additional coach lighting, decorative tile backsplash, integral blinds in rear entry door, and single basin kitchen sink