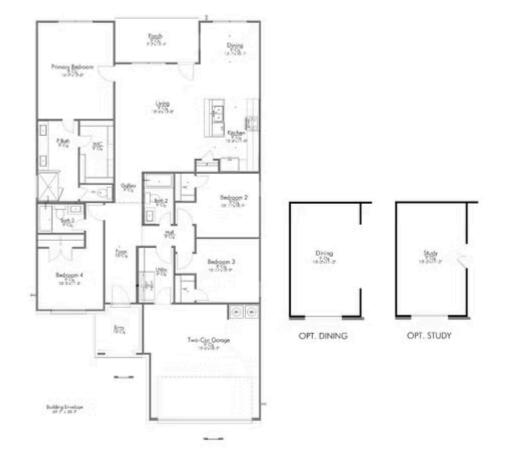

## Some images shown may be from a previously built Stylecraft home of similar design. Actual options, colors, and selections may vary. Contact us for details!

The definition of personal elegance, the 1846 is one of our most warm and welcoming floor plans. We love the newly-expanded open concept kitchen, living room, and breakfast area, and how you can choose between having a study, dining room, or 4th bedroom. The primary bedroom is incredibly spacious, with a large walk-in closet, private shower, and garden tub. With more options to personalize through our gorgeous interior and exterior selections, you'll never feel more at home.

Additional options included: 4th bedroom option, stainless steel appliances, additional LED recessed lighting, additional coach lighting, decorative tile backsplash, integral blinds in rear entry door, and single basin kitchen sink