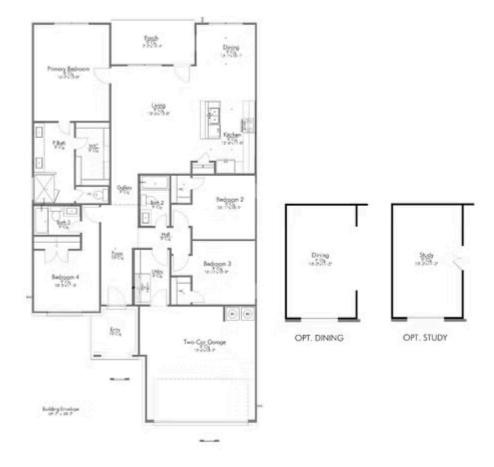

## Some images shown may be from a previously built Stylecraft home of similar design. Actual options, colors, and selections may vary. Contact us for details!

The definition of personal elegance, the 1846 is one of our most warm and welcoming floor plans. We love the newly-expanded open concept kitchen, living room, and breakfast area, and how you can choose between having a study, dining room, or 4th bedroom. The primary bedroom is incredibly spacious, with a large walk-in closet, private shower, and garden tub. With more options to personalize through our gorgeous interior and exterior selections, you'll never feel more at home.