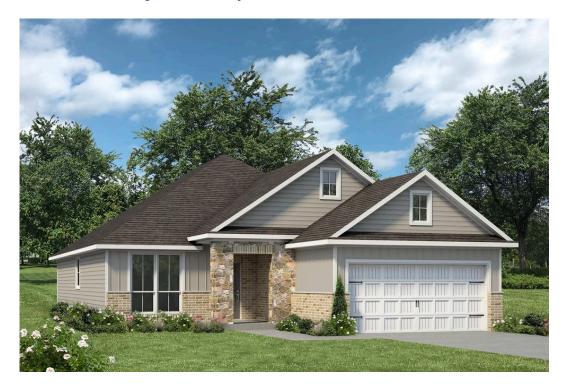

## 1737 Spence Street TEMPLE, TX 76502

The Reserve at Northgate Community

1,845 Ft<sup>2</sup>

4 Bedrooms

3 Bathrooms

2 Car Garage

## Some images shown may be from a previously built Stylecraft home of similar design. Actual options, colors, and selections may vary. Contact us for details!

The definition of personal elegance, the 1846 is one of our most warm and welcoming floor plans. We love the newly-expanded open concept kitchen, living room, and breakfast area, and how you can choose between having a study, dining room, or 4th bedroom. The primary bedroom is incredibly spacious, with a large walk-in closet, private shower, and garden tub. With more options to personalize through our gorgeous interior and exterior selections, you'll never feel more at home.